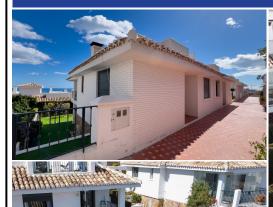

## **Description:**

A spacious, 3 bedroom, 2 bathroom, semi detached house in the ever popular and luxurious Rancho Domingo urbanisation close to Benalmadena Pueblo. The house faces south east and has panoramic sea views from the large wrap around private solarium. At the entrance to the property there is a covered porch leading to the hallway. On either side of the hallway is a double bedroom sharing a family bathroom with additional shower. The spacious lounge/...

• Bedrooms: 3 | • Bathrooms: 2 | • Build: 167 m<sup>2</sup> | • Terrace: 121 m<sup>2</sup> | • Orientation: Southeast | • View type: Panoramic, Sea

General: Air Conditioning, Close to golf, Condition Excellent, Covered terrace, Electricity, Entry phone, Fireplace, Fitted Wardrobes, Fully equipped kitchen, Furnished (option), Garage, Garden (Private), Garden (Shared), Gated Complex, Mountain Pueblo, Near transport, Parking covered, Parking private, Pool Communal, Private terrace, Urbanisation