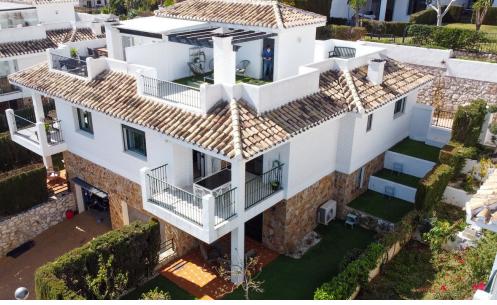

## **Description:**

A spacious, 3 bedroom, 2 bathroom, semi detached house in the ever popular and luxurious Rancho Domingo urbanisation close to Benalmadena Pueblo. The house faces south east and has panoramic sea views from the large wrap around private solarium. At the entrance to the property there is a covered porch leading to the hallway. On either side of the hallway is a double bedroom sharing a family bathroom with additional shower. The spacious lounge/...

• Bedrooms: 3 | • Bathrooms: 2 | • Build: 167 m<sup>2</sup> | • Terrace: 121 m<sup>2</sup> | • Orientation: Southeast | • View type: Panoramic, Sea

General: Air Conditioning, Close to golf, Condition Excellent, Covered terrace, Electricity, Entry phone, Fireplace, Fitted Wardrobes, Fully equipped kitchen, Furnished (option), Garage, Garden (Private), Garden (Shared), Gated Complex, Mountain Pueblo, Near transport, Parking covered, Parking private, Pool Communal, Private terrace, Urbanisation