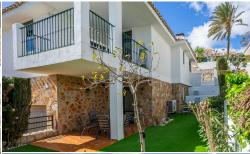

## **Description:**

A spacious, 3 bedroom, 2 bathroom, semi detached house in the ever popular and luxurious Rancho Domingo urbanisation close to Benalmadena Pueblo. The house faces south east and has panoramic sea views from the large wrap around private solarium. At the entrance to the property there is a covered porch leading to the hallway. On either side of the hallway is a double bedroom sharing a family bathroom with additional shower. The spacious lounge/...

• Bedrooms: 3 | • Bathrooms: 2 | • Build: 167 m<sup>2</sup> | • Terrace: 121 m<sup>2</sup> | • Orientation: Southeast | • View type: Panoramic, Sea

General: Air Conditioning, Close to golf, Condition Excellent, Covered terrace, Electricity, Entry phone, Fireplace, Fitted Wardrobes, Fully equipped kitchen, Furnished (option), Garage, Garden (Private), Garden (Shared), Gated Complex, Mountain Pueblo, Near transport, Parking covered, Parking private, Pool Communal, Private terrace, Urbanisation