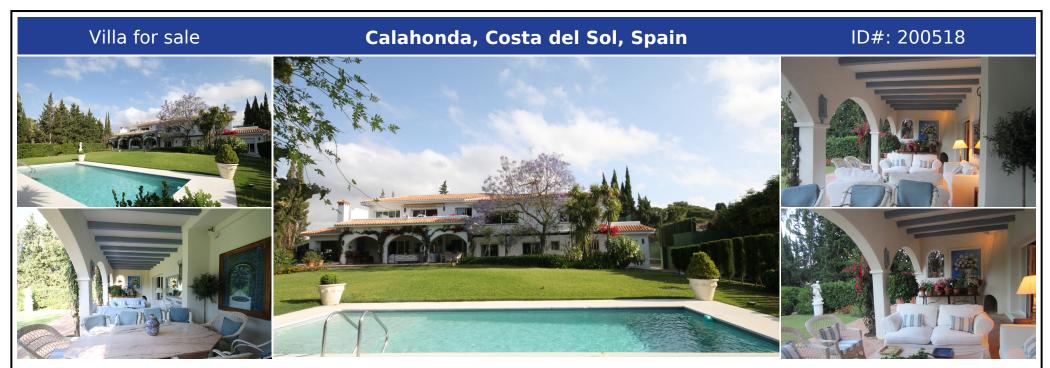

## **Description:**

Classical and large villa located in the lower part of Calahonda, just 600 meters from the beach and 500 meters from the A7 and shopping centers, supermarkets, banks, bars etc. Suitable as a bed & breakfast, or for a large family. The plot can also be divided into 3 plots with 3 new villas. Great investment opportunity! The villa is built on 2 levels and has two living rooms plus dining room and large covered terrace with a newly equipped...

• Bedrooms: 8 | • Bathrooms: 8 | • Build: 654 m<sup>2</sup> | • Terrace: 100 m<sup>2</sup> | • Orientation: Southwest | • View type: Garden, Sea

General: Central Heating, Close To Sea, Close to shops, Condition Good, Covered terrace, Electricity, Fireplace, Fitted Wardrobes, Fully equipped kitchen, Furnished (option), Garage, Garden (Private), Gas, Near transport, Paddle Tennis, Parking More Than One, Pool Private, Urbanisation