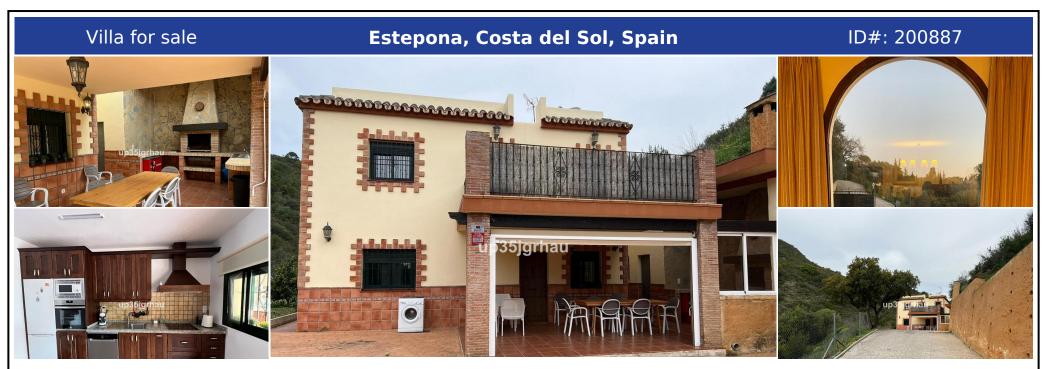

## **Description:**

2 independent houses with their independent entrances, one house 200m2 80 m2 of porch, the other 100m2 25 m2 of porch. 1 swimming pool Very close to Estepona, 10 minutes from the center. 9600m2 plot Detached Villa, Estepona, Costa del Sol. Built 300 m<sup>2</sup>, Terrace 105 m<sup>2</sup>, Garden/Plot 9600 m<sup>2</sup>. 6 bed an 4 toilets. Setting : Close To Port, Close To Shops, Close To Sea, Close To Town, Close To Schools. Orientation : East, South, West. Condition : ...

• Bedrooms: 6 | • Bathrooms: 4 | • Build: 300 m<sup>2</sup> | • Terrace: 105 m<sup>2</sup> | • Orientation: East, South, West | • View type: Countryside, Mountain, Panoramic, Sea

General: Air Conditioning, Bargain, Close To Sea, Close to shops, Close To Town, Condition Excellent, Covered terrace, Electricity, Fireplace, Fitted Wardrobes, Fully equipped kitchen, Furnished, Furnished (partially), Garage, Garden (Private), Gated Complex, Near transport, Parking private, Pool