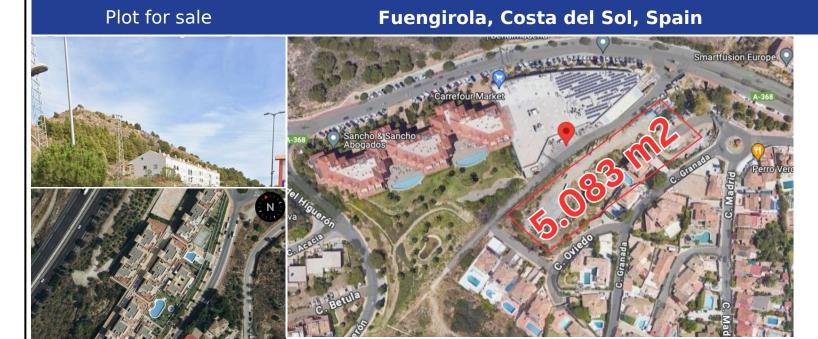

## **Description:**

This unique investment opportunity represents the possibility of creating an exclusive residential enclave in one of the most coveted and strategically located areas. The project, located in a privileged location with direct access to the AP-7 highway and surrounded by essential services such as a Carrefour Express supermarket, pharmacy, and varied gastronomic offering, promises to be a magnet for those looking for a perfect combination of com...

ID#: 201251

• **Bedrooms:** 0 | • **Bathrooms:** 0 | • **Build:** 5,083 m<sup>2</sup> |

General: Close to port, Close to shops, Commercial area, Electricity

€1,650,000