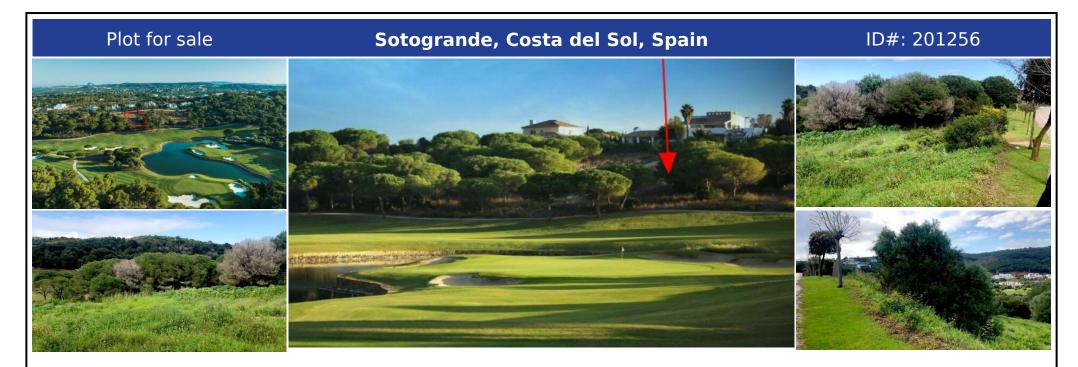

## **Description:**

Residential Plot, Sotogrande, Costa del Sol. Garden/Plot 3023 m². Setting: Frontline Golf, Close To Golf, Close To Schools, Urbanisation. Orientation: South West. Condition: Excellent. Pool: Room For Pool. Views: Golf. Security: Gated Complex, 24 Hour Security. Category: Golf, Resale, With Planning Permission.

• Bedrooms:  $0 \mid$  • Bathrooms:  $0 \mid$  • Plot: 3,023  $m^2 \mid$  • Orientation: Southwest  $\mid$  • View type: Golf

**General:** Close to golf, Close To Schools, Condition Excellent, Gated Complex, Room For Pool, Security 24/24, Urbanisation