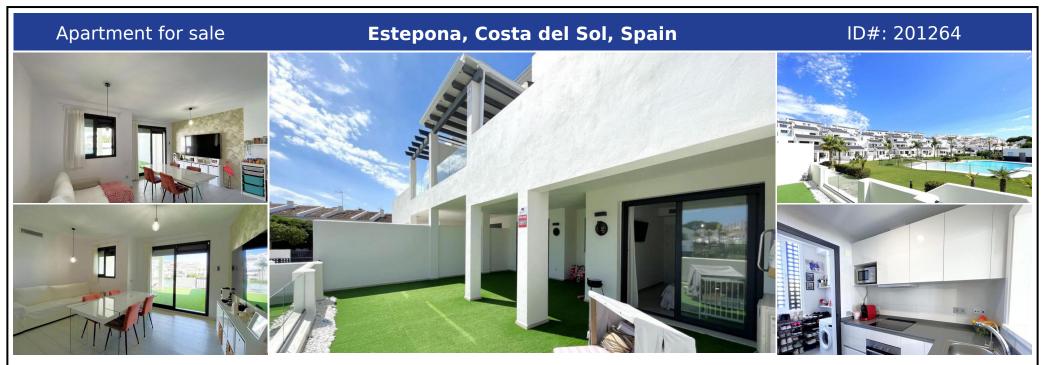

## **Description:**

Magnificent luxury apartment with beautiful views of the garden and pool! With an excellent location, JUST 5 MIN BY CAR FROM THE HISTORICAL CENTER OF ESTEPONA AND JUST 150 METERS FROM THE BEACH! It is located in an area in full urban expansion, close to supermarkets, schools and the new high-resolution Hospital of Estepona. ENJOY GUIDANCE SOUTHWEST, with a large terrace, a covered area and direct access to the pool, has a spacious living room,...

• Bedrooms: 2 | • Bathrooms: 2 | • Build: 130 m<sup>2</sup> | • Terrace: 80 m<sup>2</sup> | • Orientation: Southwest | • View type: Garden, Mountain, Panoramic, Pool

General: Air Conditioning, Close To Schools, Close To Sea, Close To Town, Condition Excellent, Covered terrace, Fitted Wardrobes, Garden (Shared), Gated Complex, Hot A/C, Lift, Parking private, Parking underground, Pool Communal, Private terrace