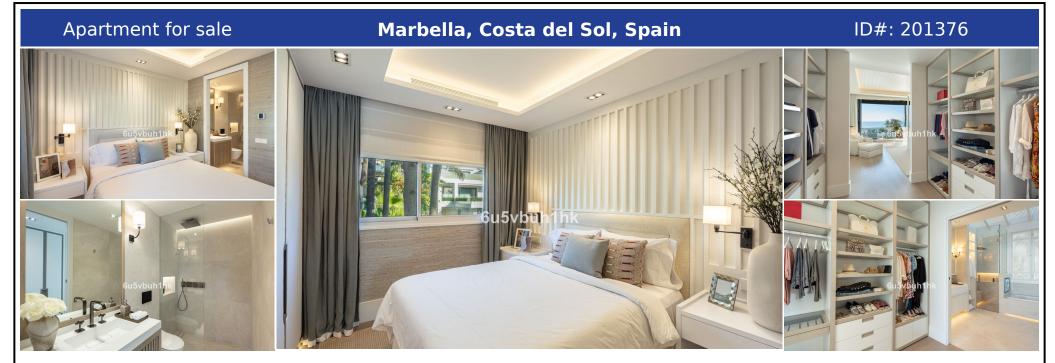

## **Description:**

Papaya is a stunning duplex penthouse positioned in a highly sought-after frontline beach location within the prestigious Puente Romano Resort. This exceptional property boasts breathtaking panoramic sea views, overlooking the community garden and our beloved coastline. Its southern orientation ensures that natural sunlight bathes the residence throughout the day, creating unparalleled sunrises and sunsets. Papaya offers an abundance of te...

• Bedrooms: 3 | • Bathrooms: 3 | • Build: 223 m<sup>2</sup> | • Terrace: 101 m<sup>2</sup> | • View type: Sea

General: Air Conditioning, Close to golf, Close to port, Close to shops, Covered terrace, Fireplace, Fitted Wardrobes, Furnished, Near transport, Private terrace