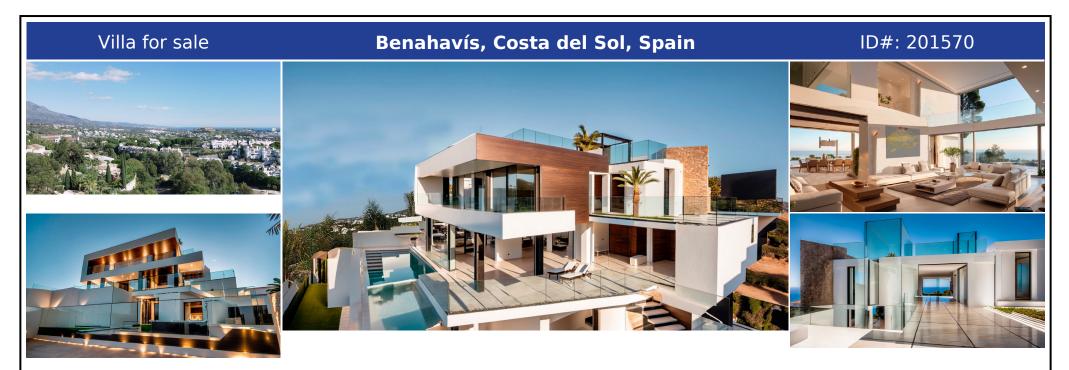

## **Description:**

Welcome to Villa Skyline, an exceptional residence nestled within the heart of a golf paradise, gracing a sprawling 1020 m<sup>2</sup> plot and boasting a stunning 500 m<sup>2</sup> architectural masterpiece exuding opulence and sophistication. Marvel at the splendour of 6 bedrooms, each accompanied by its en-suite bathroom, offering panoramic vistas that showcase nature's unparalleled beauty. With two self-sufficient studios, this estate allows for hosting...

• Bedrooms: 6 | • Bathrooms: 6 | • Build: 500 m<sup>2</sup> | • Terrace: 700 m<sup>2</sup> | • View type: Countryside, Golf, Mountain, Panoramic, Sea

General: Air Conditioning, Alarm system, Close To Schools, Close to shops, Close To Town, Electric Blinds, Entry phone, Fireplace, Fitted Wardrobes, Fully equipped kitchen, Furnished (option), Garden (Private), Lift, Near transport, Parking private, Pool Heated, Pool Private, Private terrace, Security 24/24, Underfloor heating (Bathrooms)