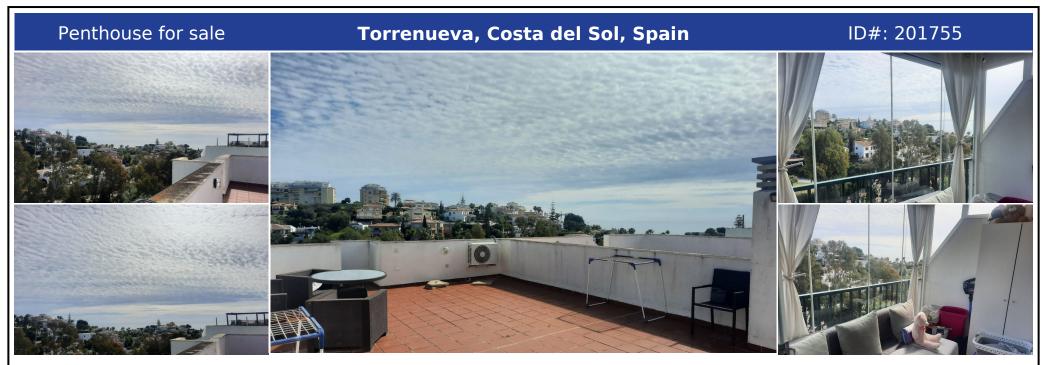

## **Description:**

Penthouse with sea views on the Costa del Sol. Housing in a privileged location, just 600 meters from Torrenueva beach with beautiful sea views in an urbanization with beautiful gardens and two community pools. The house is distributed in two bedrooms, living room, kitchen, bathroom and also a garage space that ensures parking. It is close to all services and with excellent access to the main communication routes. From the living room there is...

• Bedrooms: 2 | • Bathrooms: 1 | • Build: 65 m<sup>2</sup> | • Terrace: 65 m<sup>2</sup> | • Orientation: Southeast | • View type: Sea

General: Beachfront, Beachside, Cheap, Children's Pool, Close To Sea, Close to shops, Condition Good, Covered terrace, Electricity, Entry phone, Fitted Wardrobes, Furnished (partially), Garage, Garden (Shared), Gated Complex, Kitchen Partially Fitted, Lift, Near transport, Parking underground, Pool Communal, Underfloor heating (Bathrooms)