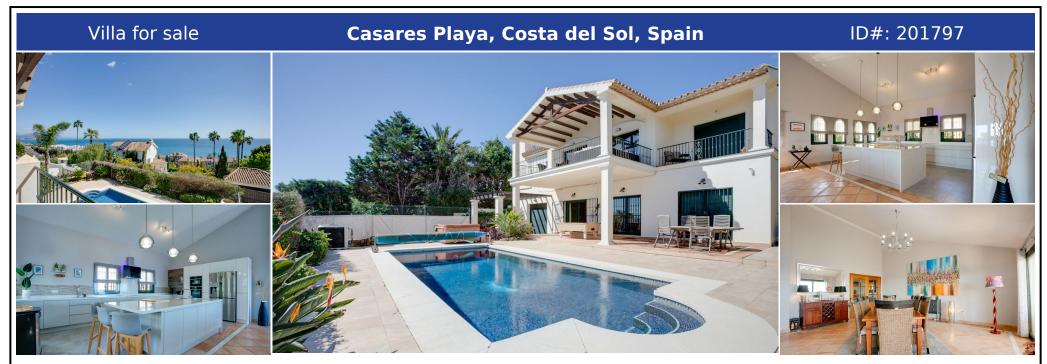

## **Description:**

Large imposing villa with stunning sea views. The house has a very large living room with open plan newly renovated kitchen and double height ceiling and feature fireplace. From the living room you access the terrace from which you enjoy panoramic sea views. Also on this level you have two bedrooms one ensuite and the other with access to the family bathroom, all bedrooms have a very large amount of wardrobes and are extremely spacious. Moving...

• Bedrooms: 4 | • Bathrooms: 4 | • Build: 385 m<sup>2</sup> | • Terrace: 150 m<sup>2</sup> | • Orientation: South | • View type: Panoramic, Sea

General: Air Conditioning, Alarm system, Close To Sea, Cold A/C, Condition Good, Covered terrace, Electric Blinds, Electricity, Entry phone, Fireplace, Fitted Wardrobes, Fully equipped kitchen, Furnished (option), Garage, Garden (Private), Hot A/C, Near transport, Parking More Than One, Parking private, Pool Communal, Pool Heated, Pool Private, Private terrace, Urbanisation