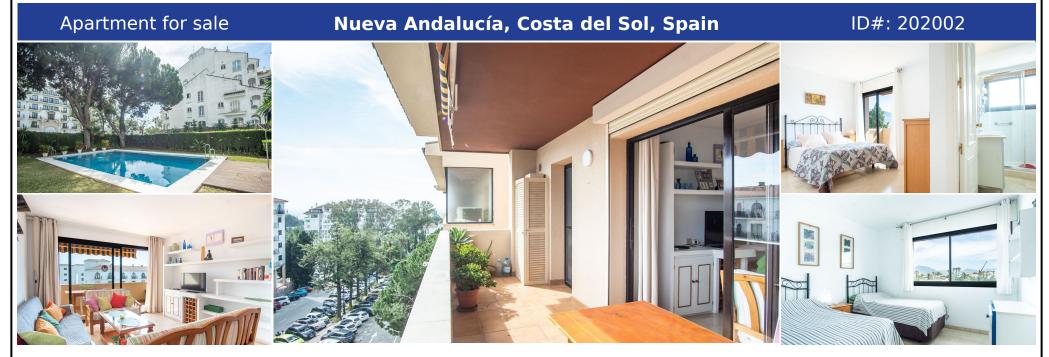

## **Description:**

This bright east-facing property, in the sought-after area of Nueva Andalucia, and next to Puerto Banús, a 10-minute walk from Puerto Banus, next to the Marbella casino and next to the Hard Rock hotel, surrounded by amenities, offers you an exceptionally luxurious lifestyle. With two bedrooms and two bathrooms and two terraces, this spacious apartment offers the perfect balance between spaciousness and functionality. Enjoy your mornin...

• Bedrooms: 2 | • Bathrooms: 2 | • Build: 107 m<sup>2</sup> | • Terrace: 20 m<sup>2</sup> | • Orientation: East |

General: Close to port, Close To Sea, Electricity, Fully equipped kitchen, Furnished, Garden (Shared), Lift, Pool Communal, Private terrace