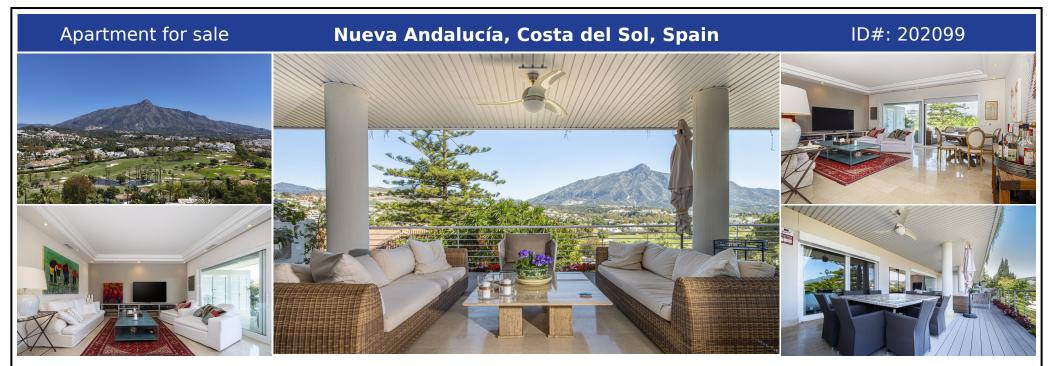

## **Description:**

Panoramic views of La Concha and the Las Brisas golf course, with partial sea views from the terrace, it is ideally located in between 4 different golf courses within less than a 5 minute drive: Las Brisas Golf Club, Magna Marbella Golf Club, Los Naranjos Golf Club, and Aloha Golf Club. To get to Puerto Banus and amenities it is only an 8 minute drive, with shops, supermarkets & restaurants being even closer. Built to high standards, this ...

• Bedrooms: 2 | • Bathrooms: 2 | • Build: 242 m<sup>2</sup> | • Terrace: 53 m<sup>2</sup> | • Orientation: Northeast | • View type: Garden, Golf, Mountain, Panoramic, Pool, Street

General: Air Conditioning, Alarm system, Close To Sea, Close to shops, Close To Town, Condition Good, Covered terrace, Entry phone, Fitted Wardrobes, Fully equipped kitchen, Furnished, Garden (Shared), Lift, Parking private, Pool Communal, Private terrace, Security 24/24