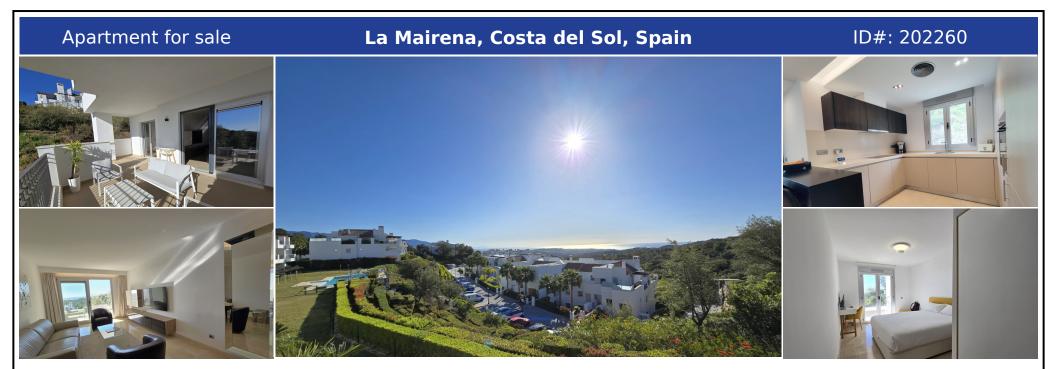

## **Description:**

MUST SEE! Beautiful 1st floor apartment witht superb sea views located in the protected area of La Mairena (UNESCO Biosphere) on the heights of Elviria. The property enjoys fantastic views, perfect natural light and privacy thanks to its corner position with good size terrace. The property is presented in immaculate condition and includes a lot a extras. Bright living room open onto a sunny terrace with panoramic views to the sea and to the bi...

• Bedrooms: 3 | • Bathrooms: 2 | • Build: 105 m<sup>2</sup> | • Terrace: 31 m<sup>2</sup> | • Orientation: South | • View type: Forest, Garden, Panoramic, Sea

General: Air Conditioning, Alarm system, Close To Forest, Close To Schools, Cold A/C, Condition Excellent, Covered terrace, Fitted Wardrobes, Fully equipped kitchen, Furnished (option), Garden (Shared), Gated Complex, Hot A/C, Lift, Parking private, Pool Communal, Private terrace