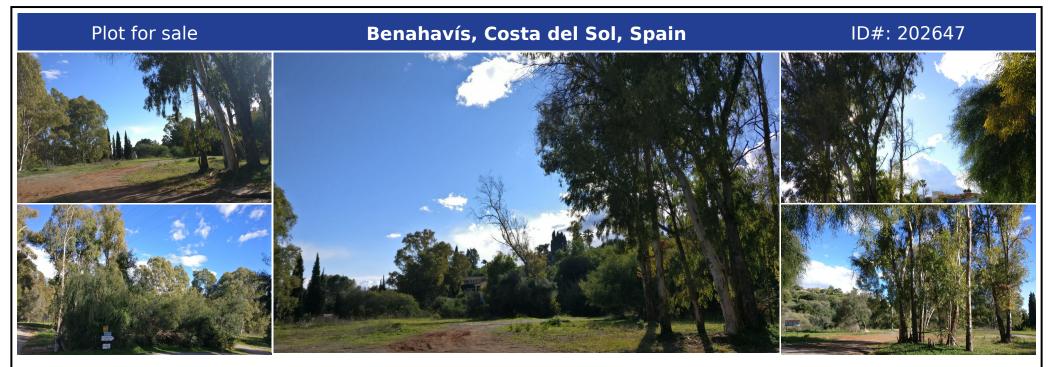

## **Description:**

Large 6800m2 plot for sale in Fuente del Espanto, on the ronda road. The plot is fully urban, easy and quick to obtain license as its in Benahavis municipality. Land type: Urbano Finalist with residential use Building allowance is 20%, meaning you can build a 1200m2 villa on the plot (excl basements and terraces) Occupation % 15%

• Bedrooms: 0 | • Bathrooms: 0 | • Plot: 6,800 m<sup>2</sup> | • Orientation: South, Southwest | • View type: Countryside, Forest, Garden, Mountain, Pool, Sea

General: Cheap, Close to golf, Close to shops, Close To Town, Condition Good, Room For Pool