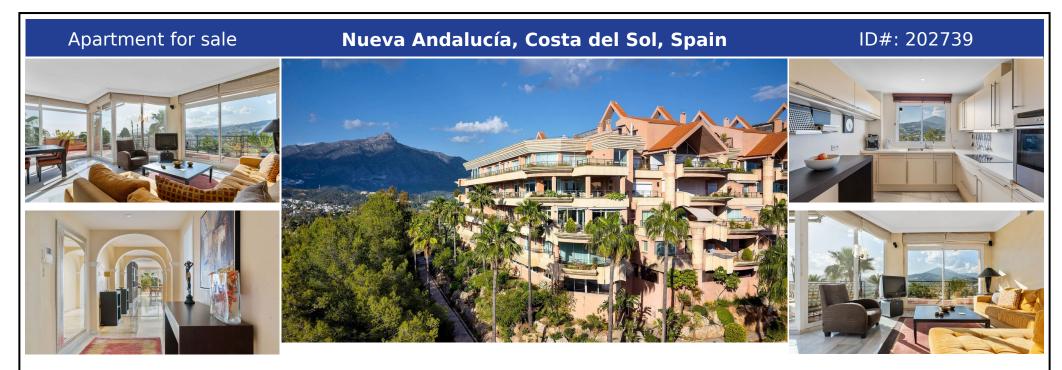

## **Description:**

Introducing this spacious three-bedroom corner apartment located in the sought-after development of Magna Marbella in Nueva Andalucia offering stunning sea, mountain & golf views from it's west facing orientation. The accomodation comprises an entrance hall, fully equipped, kitchen, spacious lounge & dining area, two guest bedrooms sharing a family bathroom and the master bedroom suite with it's own sitting area. A special feature is...

• Bedrooms: 3 | • Bathrooms: 2 | • Build: 150 m<sup>2</sup> | • Terrace: 36 m<sup>2</sup> | • Orientation: West | • View type: Golf, Mountain, Panoramic, Sea

General: Air Conditioning, Close to port, Close To Sea, Close to shops, Cold A/C, Condition Good, Ensuite Bathroom, Fitted Wardrobes, Fully equipped kitchen, Furnished (No), Garden (Shared), Gated Complex, Hot A/C, Lift, Parking underground, Pool Communal, Security 24/24, Storage, Underfloor heating