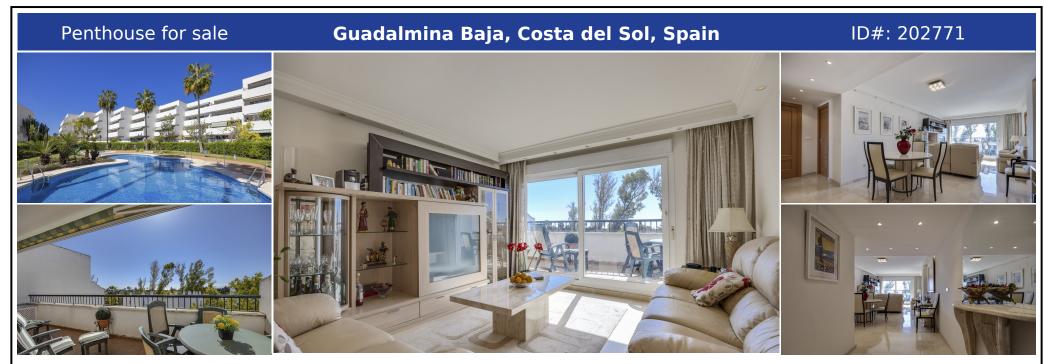

## **Description:**

A spacious apartment with very good orientation, fantastic al-fresco dining terrace and magnificent views. 2 bedrooms and 2 bathrooms, spacious rooms, located just 5 minutes from Puerto Banus and San Pedro Alcantara. The fitted kitchen is separate from the dining area with a convenient small opening for serving those special meals. There is a private parking place included along with a storage room. Just across the road is the Guadalmina ...

• Bedrooms: 2 | • Bathrooms: 2 | • Build: 87 m<sup>2</sup> | • Terrace: 12 m<sup>2</sup> | • Orientation: South | • View type: Garden, Mountain, Pool, Sea

General: Close to golf, Close To Sea, Close to shops, Condition Good, Covered terrace, Fitted Wardrobes, Fully equipped kitchen, Furnished (option), Garden (Shared), Near transport, Parking private, Pool Communal, Private terrace