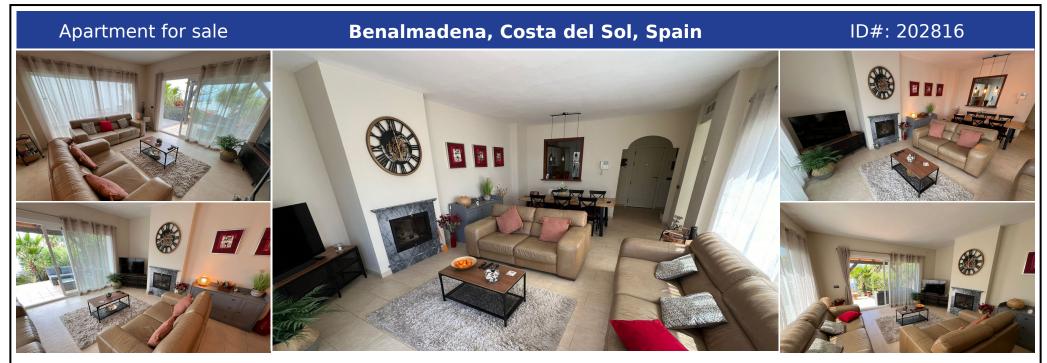

## **Description:**

A SUPERB OPPORTUNITY TO ACQUIRE A SPACIOUS AND BEAUTIFULLY APPOINTED GARDEN APARTMENT IN A HIGHLY REQUESTED URBANIZATION WITHIN WALKING DISTANCE TO THE WHITE WASHED AND HISTORICAL VILLAGE OF BENALMADENA. Open, country, mountain and sea views. South west orientation, gated, off road parking. First Occupation License in place (LPO). AT A GLANCE 3 BEDROOMS 2 BATHROOMS (ONE EN SUITE) SINGLE LEVEL LANDSCAPED GARDEN WITH LOVELY SEA VIEWS ROOM F...

• Bedrooms: 3 | • Bathrooms: 2 | • Build: 144 m<sup>2</sup> | • Terrace: 198 m<sup>2</sup> | • Orientation: Southwest | • View type: Countryside, Mountain, Sea

General: Air Conditioning, Condition Excellent, Covered terrace, Fitted Wardrobes, Fully equipped kitchen, Furnished (option), Garden (Private), Gated Complex, Parking communal, Pool Communal, Private terrace, Utility Room