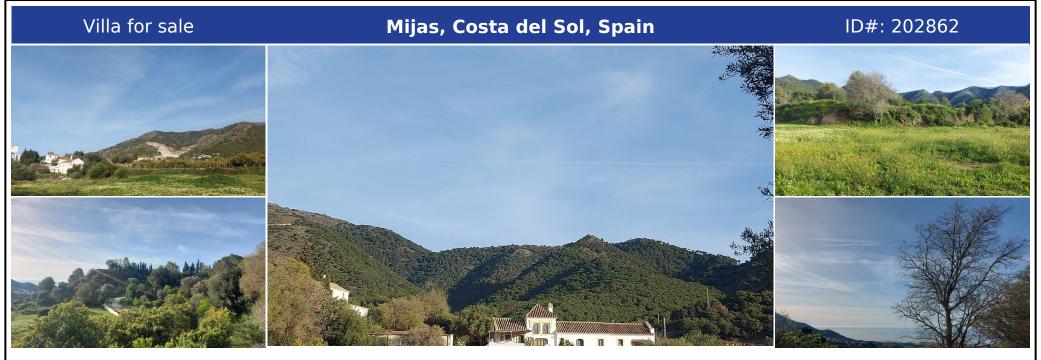

## **Description:**

In a special and unique enclave is this home with a large completely flat plot of 12,000m2 approx. It has beautiful views of the sea and the mountains. The home is to be redistributed and divided according to the needs of the new owner. In the property registry it appears: Rustic property1st 5220m2 2nd rustic property 8202m2 with isolated detached house (Having 2 registered properties is important and favorable for whoever buys) Housing in t...