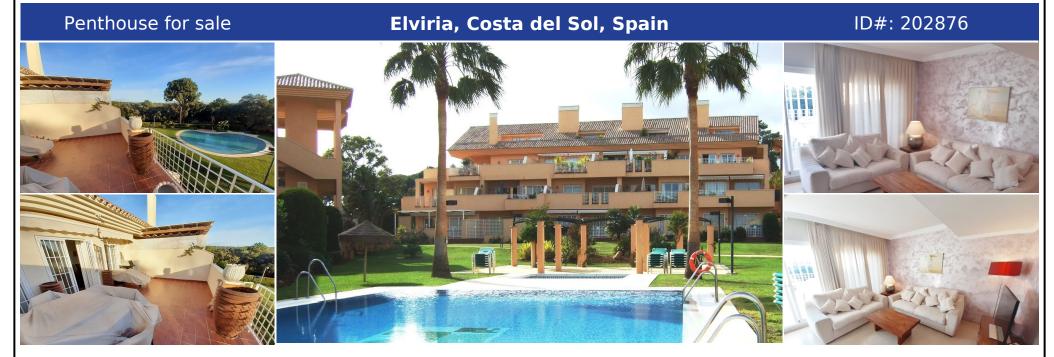

## **Description:**

Beautifully presented duplex penthouse next to the Santa Maria Golf course within easy walking distance to shops, beach and other amenities. The property is situated in one of the front blocks of the urbanisation with open views to the pool, forest & gardens, 24h security, 5 pools, unfurnished. Large terraces provide ample space for dining and sunbathing with awnings providing shade when needed. The interior is modern and airy with travertine mar...

• Bedrooms: 2 | • Bathrooms: 2 | • Build: 148 m² | • Terrace: 40 m² | • Orientation: South | • View type: Garden, Pool

General: Air Conditioning, Close to golf, Close To Sea, Close to shops, Condition Excellent, Furnished (option), Hot A/C, Lift, Near transport, Pool Communal, Storage, Utility Room