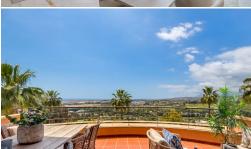

## **Description:**

Elegant duplex penthouse in the popular Magna Marbella - complex in Nueva Andalucia, Marbella. West facing with panoramic views over Magna Golf, San Pedro de Alcantara and onto sea. On clear days especially during winter you even see Gibraltar in the background. Composed of a brand-new open plan kitchen with breakfast table and living room with dining area, double height ceiling and access to ample partly covered, partly open terrace. The mas...

• Bedrooms: 4 | • Bathrooms: 2 | • Build: 172 m² | • Terrace: 200 m² | • Orientation: West | • View type: Panoramic, Sea, Urban

General: Air Conditioning, Alarm system, Cold A/C, Condition Excellent, Covered terrace, Electricity, Ensuite Bathroom, Fully equipped kitchen, Furnished (No), Garden (Shared), Gated Complex, Hot A/C, Lift, Parking More Than One, Parking underground, Pool Communal, Pool Private, Recently Refurbished, Security 24/24, Solarium, Underfloor heating