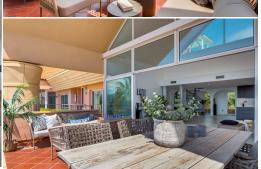

## **Description:**

Elegant duplex penthouse in the popular Magna Marbella - complex in Nueva Andalucia, Marbella. West facing with panoramic views over Magna Golf, San Pedro de Alcantara and onto sea. On clear days especially during winter you even see Gibraltar in the background. Composed of a brand-new open plan kitchen with breakfast table and living room with dining area, double height ceiling and access to ample partly covered, partly open terrace. The mas...

• Bedrooms: 4 | • Bathrooms: 2 | • Build: 172 m² | • Terrace: 200 m² | • Orientation: West | • View type: Panoramic, Sea, Urban

General: Air Conditioning, Alarm system, Cold A/C, Condition Excellent, Covered terrace, Electricity, Ensuite Bathroom, Fully equipped kitchen, Furnished (No), Garden (Shared), Gated Complex, Hot A/C, Lift, Parking More Than One, Parking underground, Pool Communal, Pool Private, Recently Refurbished, Security 24/24, Solarium, Underfloor heating