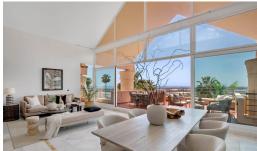

## **Description:**

Elegant duplex penthouse in the popular Magna Marbella - complex in Nueva Andalucia, Marbella. West facing with panoramic views over Magna Golf, San Pedro de Alcantara and onto sea. On clear days especially during winter you even see Gibraltar in the background. Composed of a brand-new open plan kitchen with breakfast table and living room with dining area, double height ceiling and access to ample partly covered, partly open terrace. The mas...

• Bedrooms: 4 | • Bathrooms: 2 | • Build: 172 m² | • Terrace: 200 m² | • Orientation: West | • View type: Panoramic, Sea, Urban

General: Air Conditioning, Alarm system, Cold A/C, Condition Excellent, Covered terrace, Electricity, Ensuite Bathroom, Fully equipped kitchen, Furnished (No), Garden (Shared), Gated Complex, Hot A/C, Lift, Parking More Than One, Parking underground, Pool Communal, Pool Private, Recently Refurbished, Security 24/24, Solarium, Underfloor heating