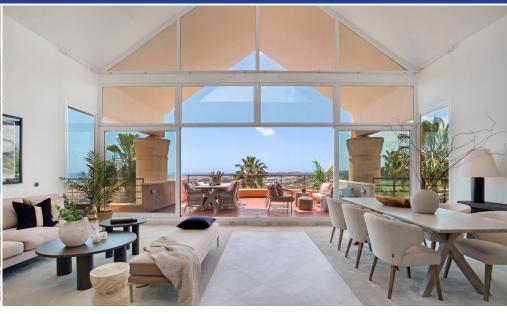

## **Description:**

Elegant duplex penthouse in the popular Magna Marbella - complex in Nueva Andalucia, Marbella. West facing with panoramic views over Magna Golf, San Pedro de Alcantara and onto sea. On clear days especially during winter you even see Gibraltar in the background. Composed of a brand-new open plan kitchen with breakfast table and living room with dining area, double height ceiling and access to ample partly covered, partly open terrace. The mas...

• Bedrooms: 4 | • Bathrooms: 2 | • Build: 172 m² | • Terrace: 200 m² | • Orientation: West | • View type: Panoramic, Sea, Urban

General: Air Conditioning, Alarm system, Cold A/C, Condition Excellent, Covered terrace, Electricity, Ensuite Bathroom, Fully equipped kitchen, Furnished (No), Garden (Shared), Gated Complex, Hot A/C, Lift, Parking More Than One, Parking underground, Pool Communal, Pool Private, Recently Refurbished, Security 24/24, Solarium, Underfloor heating