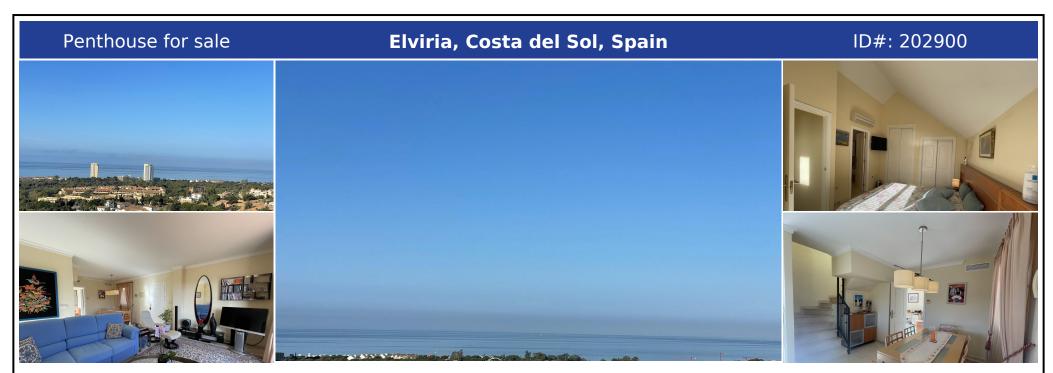

## **Description:**

BEST DUPLEX PENTHOUSE IN THE DEVELOPMENT. BREATHTAKING PANORAMIC SOUTH FACING SEA VIEWS, ENJOY SUNSETS AND SUNRISES AT THEIR BEST! REDUCED TO SELL AND OPEN TO OFFERS! This fabulous duplex penthouse has been owned since new and is the best location within the development. It has been well maintained and is immaculate. N.B. Whilst it is currently a 2 bed, it could easily be made into a 3 bedroomed apartment. This apartment has two large bedr...

• Bedrooms: 2 | • Bathrooms: 2 | • Build: 94 m<sup>2</sup> | • Terrace: 79 m<sup>2</sup> | • Orientation: South | • View type: Forest, Lake, Mountain, Panoramic, Sea

General: Air Conditioning, Close To Schools, Close To Sea, Close to shops, Cold A/C, Condition Excellent, Covered terrace, Electricity, Entry phone, Fitted Wardrobes, Fully equipped kitchen, Furnished (option), Garage, Garden (Shared), Gated Complex, Hot A/C, Lift, Parking underground, Pool Communal, Pre Installed A/C, Private terrace