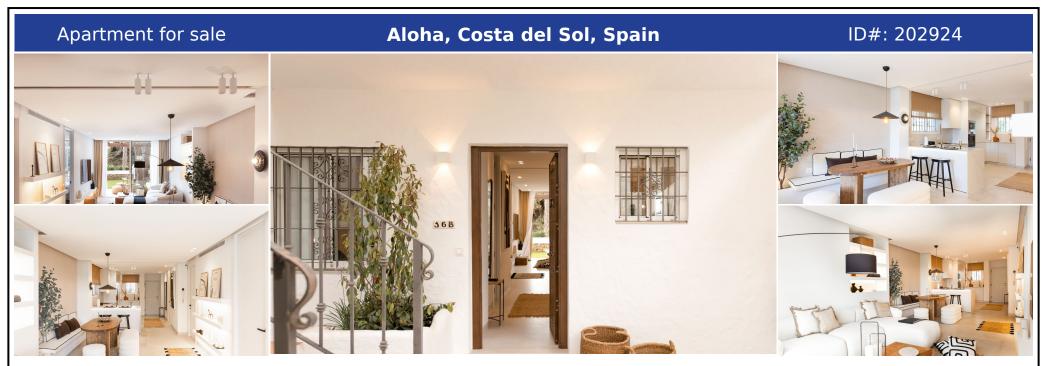

## **Description:**

Step into the realm of luxury living with this exquisite two-bedroom apartment, meticulously transformed to the highest standards of modern elegance. Nestled in close proximity to the renowned Aloha Golf Club, this captivating property epitomises contemporary living at its finest. Step inside to discover a chic and inviting interior, where every corner exudes comfort and tranquility. The ambiance is effortlessly relaxing, making it the perfe...

• Bedrooms: 2 | • Bathrooms: 2 | • Build: 85 m<sup>2</sup> | • Terrace: 20 m<sup>2</sup> | • View type: Forest, Golf, Mountain, Panoramic

General: Air Conditioning, Alarm system, Close to golf, Close to port, Close To Sea, Cold A/C, Fully equipped kitchen, Furnished, Garden (Private), Gated Complex, Hot A/C, Parking street, Pool Communal, Private terrace, Recently Renovated, Safe