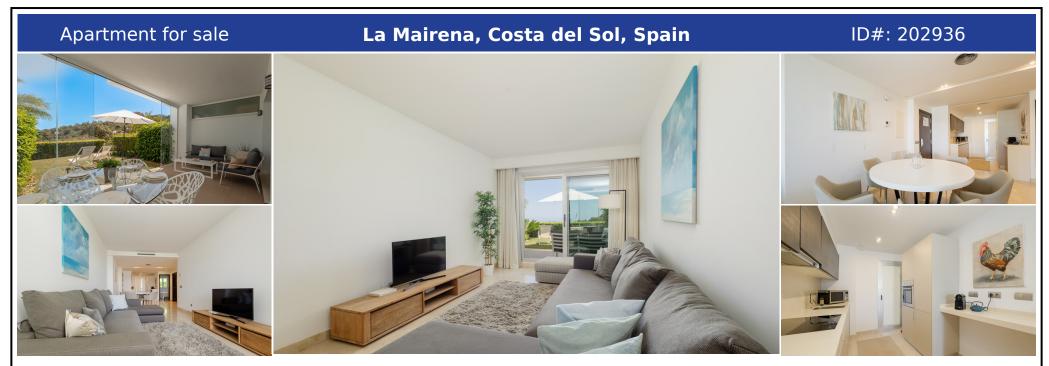

• Bedrooms: 2 | • Bathrooms: 2 | • Build: 126 m<sup>2</sup> | • Orientation: South | • View type: Countryside, Garden, Mountain, Panoramic, Sea, Street

**General:** Air Conditioning, Close To Schools, Close To Town, Condition Excellent, Covered terrace, Fitted Wardrobes, Fully equipped kitchen, Furnished, Garden (Private), Kitchen Partially Fitted, Lift, Parking private, Pool Communal, Private terrace