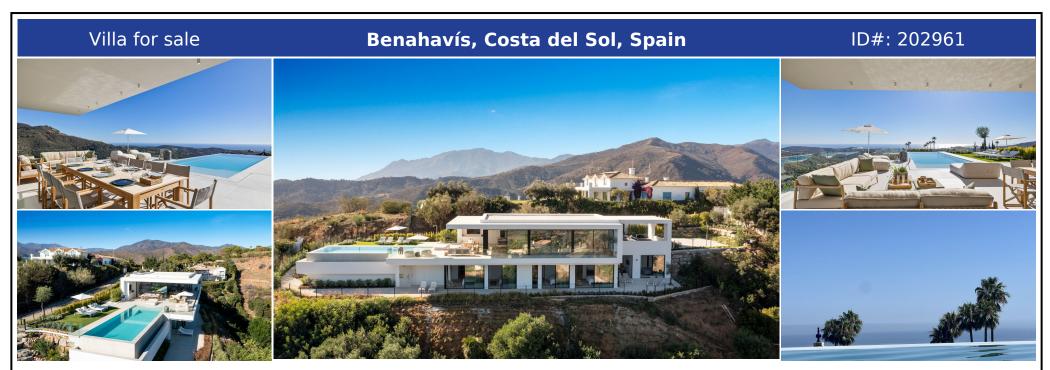

## **Description:**

Welcome to Villa Imagine: Where Elegance Meets Luxury Amidst the Serene Hills of Benahavis Nestled in the prestigious and tranquil hills of Monte Mayor, Benahavis, Villa Imagine represents the pinnacle of luxury living where elegance and sophistication meet unparalleled privacy and breathtaking sea and mountain views. Designed by one of Marbella's most renowned and internationally awarded architects, this villa embodies a sanctuary of pe...

• Bedrooms: 6 | • Bathrooms: 5 | • Build: 472 m<sup>2</sup> | • Terrace: 153 m<sup>2</sup> | • Orientation: East, South, West | • View type: Countryside, Forest, Mountain, Panoramic, Pool, Sea

General: Air Conditioning, Alarm system, Close To Forest, Close to golf, Close To Town, Cold A/C, Condition Excellent, Covered terrace, Electricity, Entry phone, Fitted Wardrobes, Fully equipped kitchen, Garden (Private), Gated Complex, Hot A/C, Parking covered, Parking More Than One, Parking