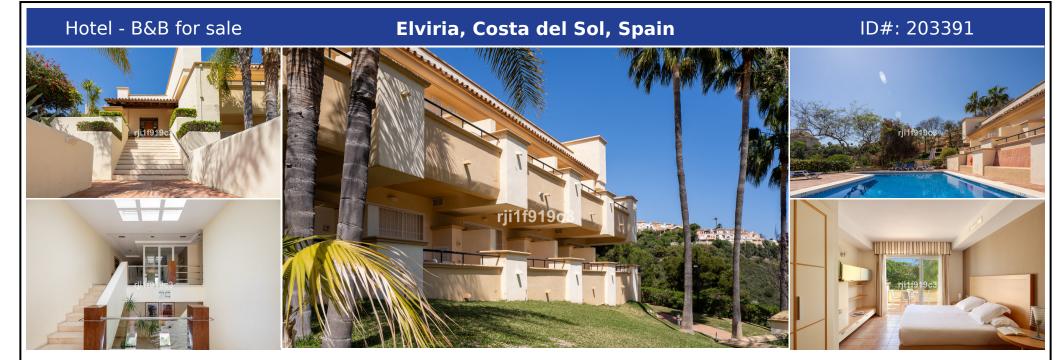

## **Description:**

The Greenlife Golf Aparthotel is located in the heart of the Costa del Sol, in one of the most prestigious urbanization of Elviria, just 10 minutes from the centre of Marbella and 3 minutes from the Mediterranean Sea. This place is protected by the Sierra de La Mairena, which offers an ideal climate and a place for customers to visit us all year round. Málaga International Airport is a 30-minute drive away. The location is considered one of t...

• Bedrooms: 15 | • Bathrooms: 15 | • Build: 1,618 m<sup>2</sup> | • View type: Garden, Golf, Lake, Mountain, Sea, Street

General: Air Conditioning, Central Heating, Condition Good, Garden (Private), Parking communal, Pool Private