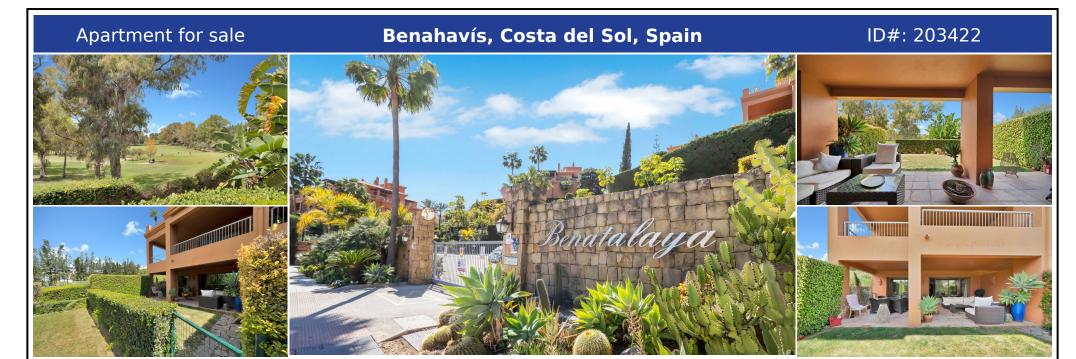

## **Description:**

Unique Corner unit in Benatalaya, Enjoy amazing golf course views from this spacious and bright ground floor corner unit Nestled within the prestigious Benatalaya Urbanization this stunning two bedroom two bathroom ground floor apartment offers all types of amenities within the complex such as swimming pools, spa, extensive gardens & gym. Not to mention 24h security service within this gated complex. This Apartment is south west facing...

• Bedrooms: 2 | • Bathrooms: 2 | • Build: 112 m<sup>2</sup> | • Terrace: 31 m<sup>2</sup> | • View type: Golf, Mountain

General: Air Conditioning, Close to golf, Close to shops, Close To Town, Condition Good, Covered terrace, Fully equipped kitchen, Furnished, Garden (Private), Gated Complex, Gym, Parking underground, Pool Communal, Private terrace, Sauna, Security 24/24