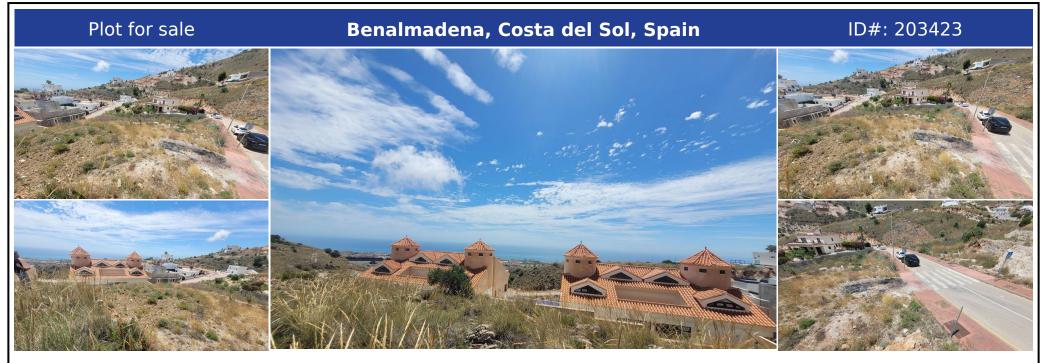

## **Description:**

Build the house of your dreams in Santangelo! This 545 square meter plot of land is a unique opportunity to create a truly special residence. With an authorized buildable area of 150 m2, you will have enough space to design and build a personalized luxury villa that adapts to your specific tastes and needs. Furthermore, its strategic location in Benalmádena will allow you to enjoy all the modern comforts at your fingertips, while living...

• Bedrooms: 0 | • Bathrooms: 0 | • Plot: 545 m<sup>2</sup> | • Orientation: South | • View type: Mountain, Panoramic, Sea

General: Close To Town, Electricity, Garden (Private), Parking private, Pool Private, Telephone