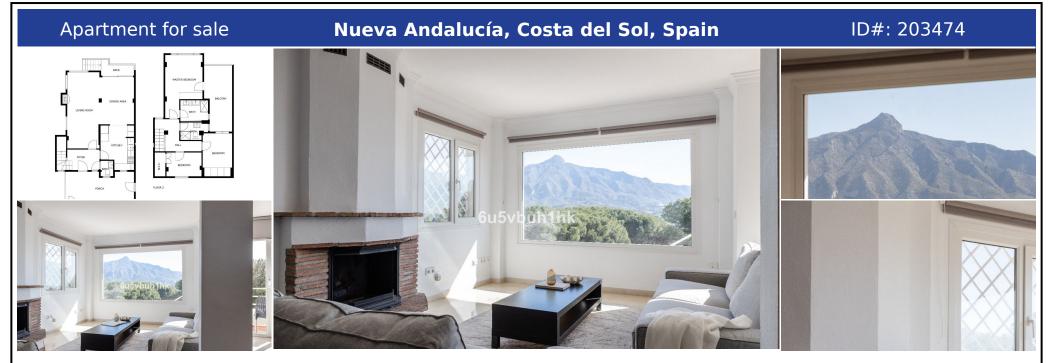

## **Description:**

A rare to the market corner apartment conveniently located in Nueva Andalucia, close to the famous Puerto Banus marina with its signature shops and famous restaurants. Central to all amenities, walking distance to several golf courses, and just a very short drive to Marbella. This bright and cosy corner apartment has east orientation and simply stunning views towards the iconic La Concha mountain. The community is very well established and is...

• Bedrooms: 3 | • Bathrooms: 2 | • Build: 239 m<sup>2</sup> | • View type: Garden, Golf, Mountain, Panoramic, Pool, Sea, Urban

General: Air Conditioning, Close to port, Close to shops, Close To Town, Ensuite Bathroom, Fireplace, Fitted Wardrobes, Near transport, Private terrace