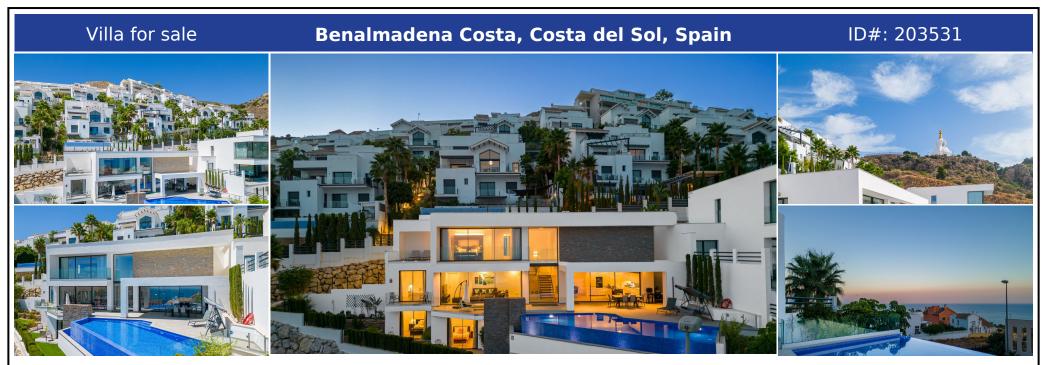

## **Description:**

Concept from the idea comfort of living this villa has it all bright and open spaces with amazing sea views from all living spaces . Cutting edge architecture and luxurious open spaces with fantastic sea view !! MUST SEE !! BUILD BY A DANISH DEVELOPER with proper danish quality!! Best location just outside of Benalmadena Pueblo with absolutely amazing sea views overlooking the cost line. Magical villa not just during the day but also at ...

• Bedrooms: 4 | • Bathrooms: 5 | • Build: 260 m<sup>2</sup> | • Terrace: 130 m<sup>2</sup> | • Orientation: Southwest | • View type: Mountain, Panoramic, Port, Sea

General: Air Conditioning, Close To Schools, Close To Sea, Cold A/C, Condition Excellent, Covered terrace, Electricity, Fitted Wardrobes, Fully equipped kitchen, Furnished, Garage, Garden (Private), Gated Complex, Hot A/C, Near transport, Parking covered, Pool Private, Pre Installed A/C, Private terrace, Security 24/24