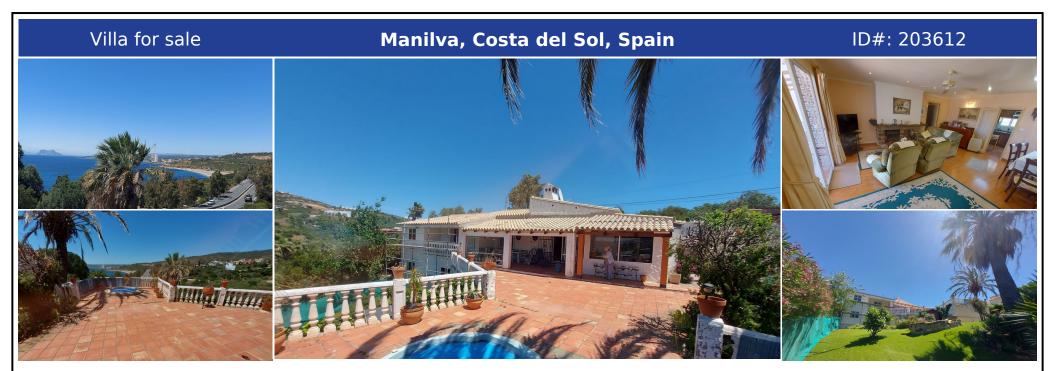

## **Description:**

Elevated south facing villa with stunning views to Gibraltar. Needs renovation: this villa needs a large reform project. Detached Villa, Manilva, Costa del Sol. 2 Bedrooms, 2 Bathrooms, Built 210 m<sup>2</sup>, Terrace 51 m<sup>2</sup>, Garden/Plot 1171 m<sup>2</sup>. Setting : Urbanisation. Orientation : South. Condition : Renovation Required, Recently Renovated, Restoration Required. Pool : Room For Pool. Climate Control : Fireplace. Views : Sea, Garden. Features : Cover...

• Bedrooms: 3 | • Bathrooms: 2 | • Build: 210 m<sup>2</sup> | • Terrace: 51 m<sup>2</sup> | • Orientation: South | • View type: Garden, Sea

General: Covered terrace, Electricity, Fireplace, Fitted Wardrobes, Fully equipped kitchen, Furnished (No), Garden (Private), Gated Complex, Near transport, Parking covered, Private terrace, Recently Renovated, Renovation Required, Room For Pool