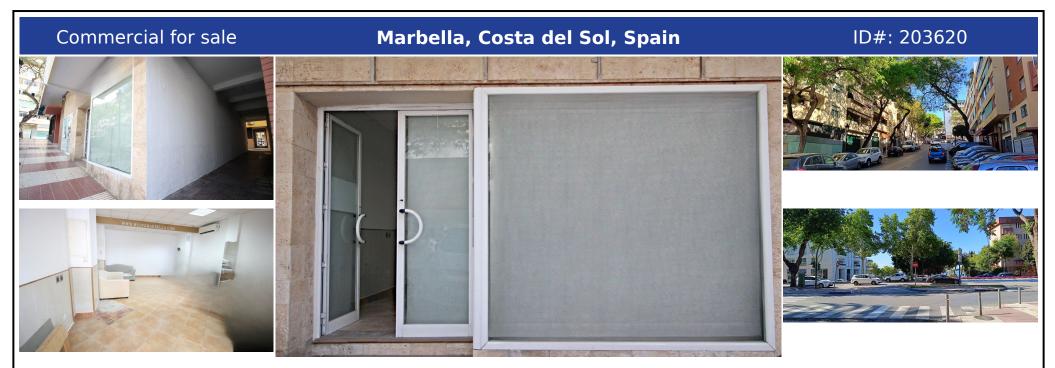

## **Description:**

Investment, finished and open-plan commercial premises on the corner, with a facade to the main street and passage of the building itself, offers a constructed area of 42 m2. Located in a strategic area for any business, including the possibility of changing use to housing. Due to its proximity to the well-known health area of the Quirón Hospital, Ochoa Clinic and Pérez y Vera pharmacy, it can be ideal for any dental office or clinic. 300 m ...

• Bedrooms: 0 | • Bathrooms: 0 | • Build: 42 m<sup>2</sup> | • Orientation: West | • View type: Street

General: Close to port, Close To Sea, Condition Good, Electricity