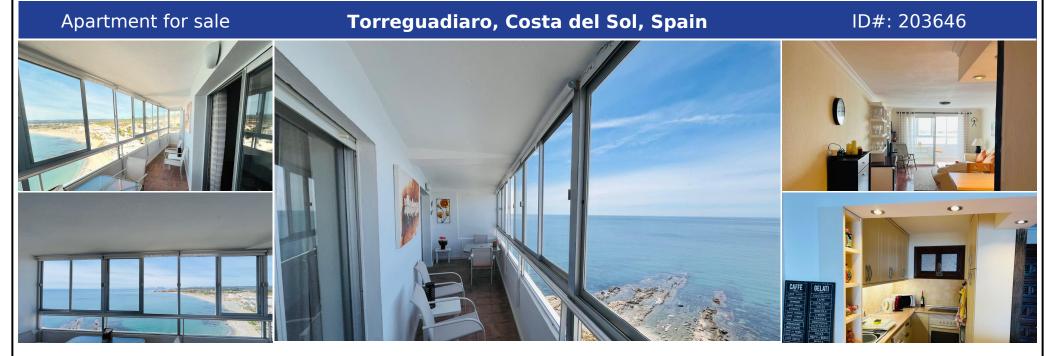

## **Description:**

Outrageous Sea Views with Parking too! We are delighted to offer this beautiful sea view apartment on the 10th floor of Torre Patricia in Torreguadiaro – the seaside village with a bright future. The property itself is 75m2 built including a covered/glassed terrace with panoramic sea, Gibraltar and Morocco views. There are 2 bedrooms & 1 refurbished bathroom and an already opened out kitchen where you can see directly out to sea whilst ...

• Bedrooms: 2 | • Bathrooms: 1 | • Build: 75 m<sup>2</sup> | • Terrace: 13 m<sup>2</sup> | • Orientation: South | • View type: Beach, Mountain, Panoramic, Sea

General: Beachfront, Beachside, Close To Sea, Close to shops, Condition Good, Covered terrace, Electricity, Entry phone, Fitted Wardrobes, Gated Complex, Lift, Near transport, Parking covered, Parking private, Telephone