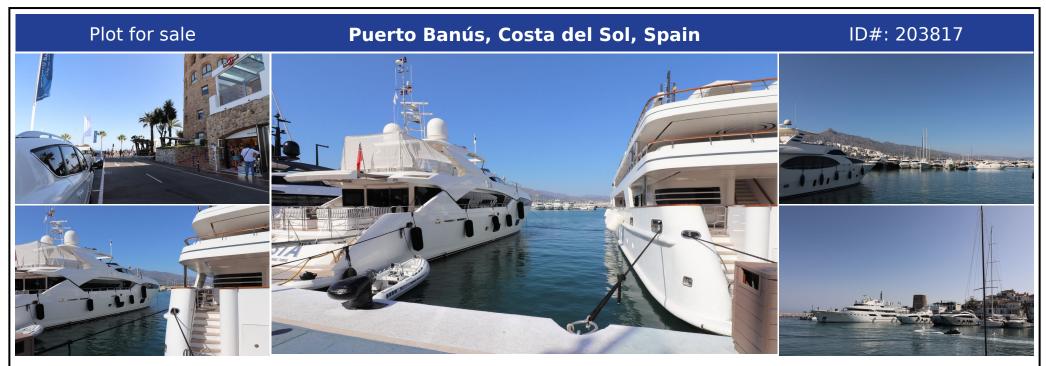

## **Description:**

This chic and well-protected marina is one of the best-known in Spain, and in providing berths up to 50m, attracts th world's formost yachts. 380V electricity, satellite TV and telephone connections are available on all berths over 15m. This is a 50 Metre X 8 Metre mooring is directly on the tower side of Puerto Banus Marina laid out over 15 hectares of sheltered water for vessels up to 50 m in length Full of Luxury brand shopping and R...