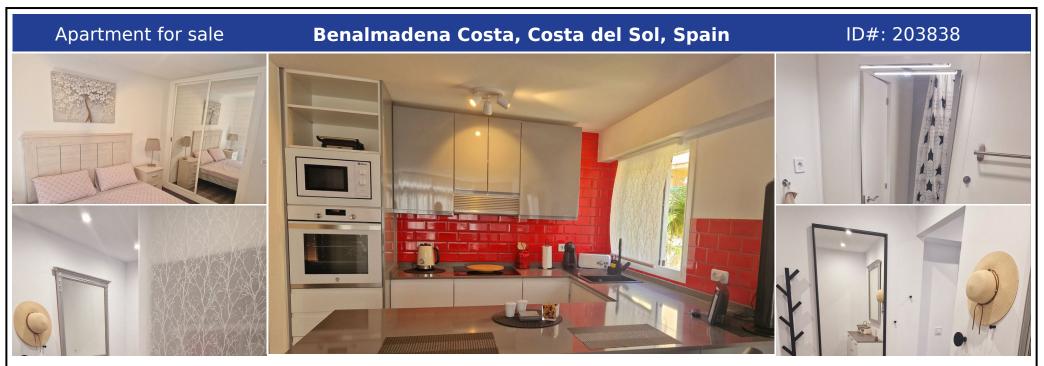

## **Description:**

Middle Floor Apartment, Benalmadena Costa, Costa del Sol. 2 Bedrooms, 2 Bathrooms, Built 70 m<sup>2</sup>. Setting : Close To Port, Close To Shops, Close To Sea, Close To Town, Close To Schools, Urbanisation. Orientation : South East. Condition : Recently Renovated. Pool : Communal. Views : Garden. Features : Lift, Fitted Wardrobes, Near Transport, WiFi, Bar, 24 Hour Reception. Furniture : Fully Furnished. Kitchen : Fully Fitted. Garden : Communal. Sec...

• Bedrooms: 2 | • Bathrooms: 2 | • Build: 70 m<sup>2</sup> | • Orientation: Southeast | • View type: Garden

**General:** Close To Sea, Close to shops, Close To Town, Electricity, Fitted Wardrobes, Fully equipped kitchen, Furnished, Garden (Shared), Lift, Near transport, Parking communal, Parking open, Pool Communal, Recently Renovated, Security 24/24