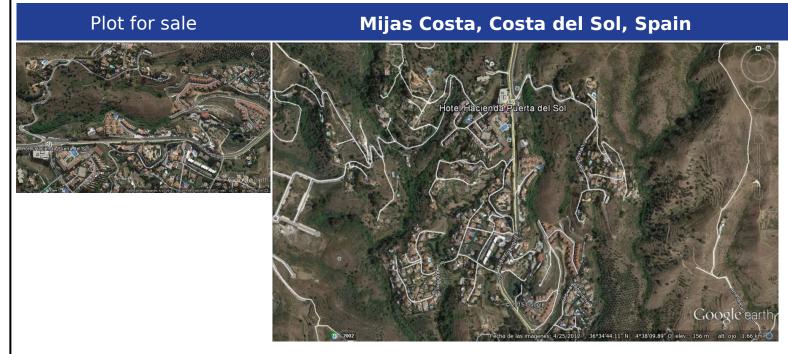

## **Description:**

It is part of the SUP S4 A sector. It is approximately 90% of the S4A sector. It has an approved partial plan. The project for reparing and urbanization is currently being processed. The building block corresponding to the sector is 13,637 square metres, 108 housing units Unique location on the Costa del Sol, less than 5 km from the beach and with unique views of the Mediterranean Perfectly connected, just 2.5km from the Mediterranean Motorway...

ID#: 203866

• Bedrooms: 0 | • Bathrooms: 0 | • Plot: 65,343 m<sup>2</sup> | • Orientation: South |

General: Close to golf, Close To Sea, Close to shops

€10,500,000