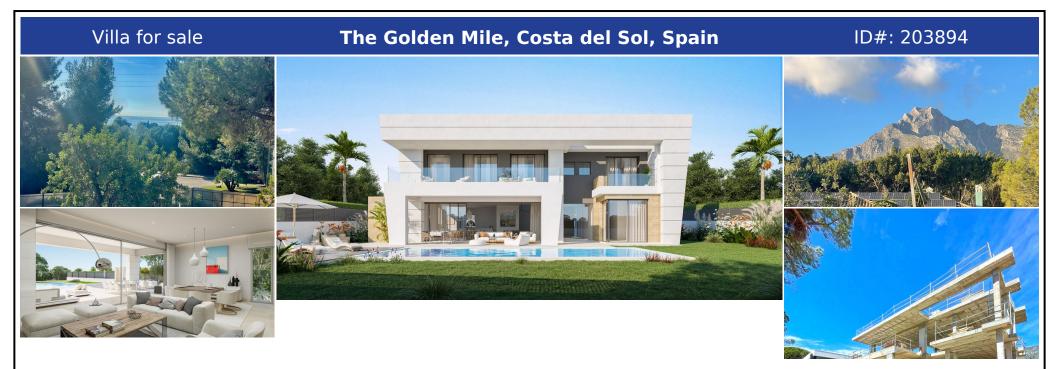

## **Description:**

Brand new villa under construction in Rocio de Nagueles, Marbella; a unique location close to La Concha Mountain and just a short drive to the beach and local amenities. This magnificent south facing villa will be completed early 2025. Set on a plot of 1048m2 with a private pool and garden and wonderful sea and mountain views. The villa will be distributed over three levels; the ground floor will have an open plan living and dining area with p...

• Bedrooms: 6 | • Bathrooms: 6 | • Build: 842 m<sup>2</sup> | • Terrace: 301 m<sup>2</sup> | • Orientation: South | • View type: Mountain, Pool

General: Close To Schools, Close To Sea, Close to shops, Ensuite Bathroom, Garden (Private), Near transport, Parking covered, Pool Private, Private terrace, Storage