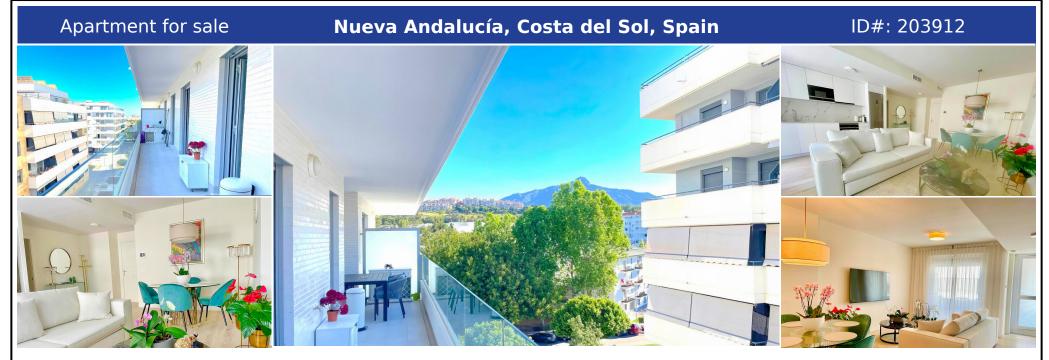

## **Description:**

Fantastic brand new modern 2 bed apartment in Nueva Andalucia, Marbella Location and complex details \* New modern development in Guadaiza, Nueva Andalucia \* Strategic location: quiet residential area, yet within walking distance to San Pedro and Puerto Banus, lots of amenities, supermarkets, excellent restaurants, bars, convenience stores. Easy and quick access to the A7 motorway, schools, golf courses. \* Beautiful communal pool, communal...

• Bedrooms: 2 | • Bathrooms: 2 | • Build: 88 m² | • Terrace: 19 m² | • Orientation: East | • View type: Courtyard, Mountain, Street, Urban

General: Air Conditioning, Close To Schools, Close to shops, Condition Excellent, Covered terrace, Electricity, Fitted Wardrobes, Fully equipped kitchen, Furnished (No), Lift, Parking underground, Pool Communal, Private terrace, Urbanisation