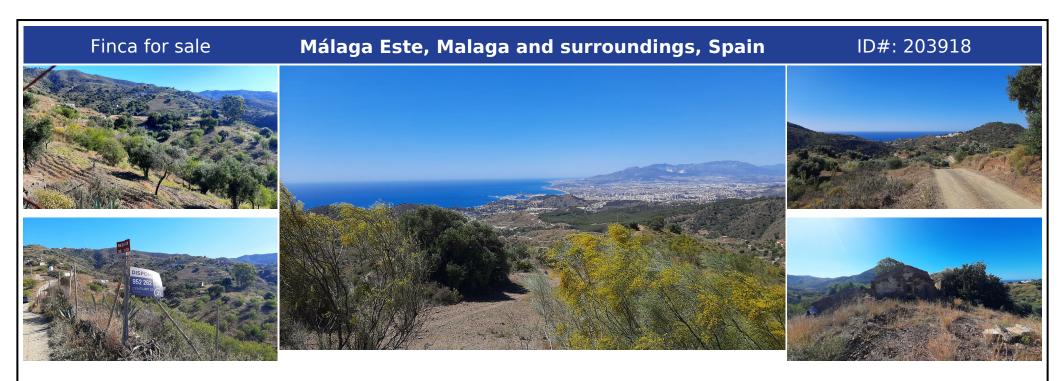

## **Description:**

Several magnificent rustic fincas for a total of 163.000 meters located north of Cerrado de Calderon, with incredible sea views. The fincas have their own well and mains electricity, with olive, almond and fig trees. The northernmost plots have an entrance from the A-7000 near the Mirador and the view overlooks the whole bay of Malaga. The southernmost plots have an entrance from the Cerrado del Calderón and also have sea views. Spacious vi...