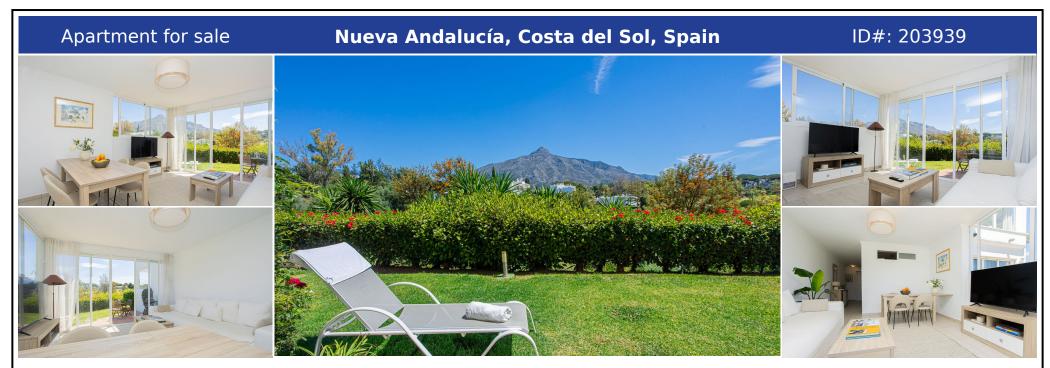

## **Description:**

Welcome to an oasis in the heart of the golf valley in Nueva Andalucia. This recently renovated 2 bedroom ground floor not only impacts due to it's privilege location but the panoramic views to Aloha golf course and La Concha mountain. It consists in two spacious double bedrooms, a full bathroom in between, a fully renovated kitchen and a bright and spacious living room. The big windows floods this south east orientated property of plen...

• Bedrooms: 2 | • Bathrooms: 1 | • Build: 73 m<sup>2</sup> | • Terrace: 9 m<sup>2</sup> | • Orientation: East, South, Southeast | • View type: Golf, Mountain, Panoramic

General: Air Conditioning, Close to golf, Cold A/C, Condition Excellent, Fully equipped kitchen, Garden (Private), Gated Complex, Hot A/C, Parking communal, Pool Communal, Recently Renovated, Urbanisation