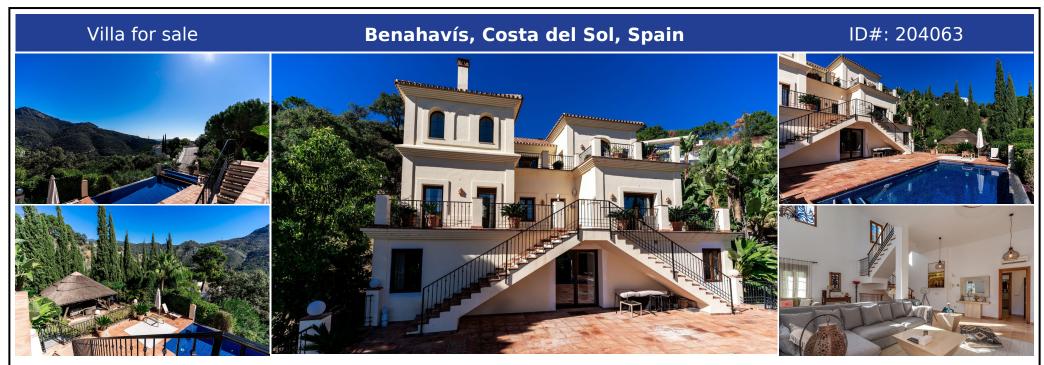

## **Description:**

Monte mayor ,Detached Villa, Benahavís, Costa del Sol. 6 Bedrooms, 6 Bathrooms, Built 390 m<sup>2</sup>, Terrace 150 m<sup>2</sup>, Garden/Plot 2000 m<sup>2</sup>. Setting : Mountain Pueblo, Close To Golf, Close To Forest, Urbanisation. Orientation : East. Condition : Excellent. Pool : Private. Climate Control : Air Conditioning, U/F Heating. Views : Sea, Mountain, Country, Forest. Features : Covered Terrace, Fitted Wardrobes, Private Terrace, WiFi, Sauna, Games Room, St...

• Bedrooms: 6 | • Bathrooms: 6 | • Build: 390 m<sup>2</sup> | • Terrace: 150 m<sup>2</sup> | • Orientation: East | • View type: Countryside, Forest, Mountain, Sea

General: Air Conditioning, Close To Forest, Close to golf, Condition Excellent, Covered terrace, Electricity, Fitted Wardrobes, Fully equipped kitchen, Furnished, Garden (Private), Gated Complex, Pool Private, Private terrace, Security 24/24, Telephone, Underfloor heating, Urbanisation