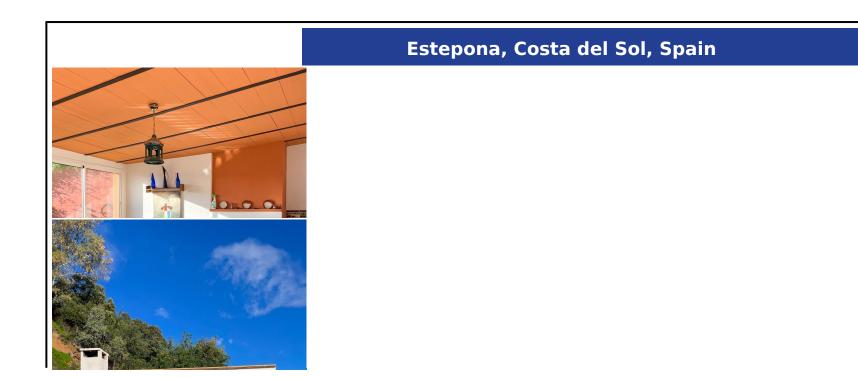

## **Description:**

Fantastic finca next to a little river on the outskirts of Estepona. The property sits on 2000m2 of land with mountain and countryside views and just a few minutes drive from the centre of Estepona. On the land which is all fenced are various fruit trees and storage rooms for equipment. The house has a large porch area with fireplace, living room, two bedrooms, kitchen and bathroom. The house is in good condition but would benefit from modern...

• Bedrooms: 2 | • Bathrooms: 1 | • Build: 96 m<sup>2</sup> | • Orientation: Southwest | • View type: Countryside, Forest, Mountain

General: Close To Forest, Condition Fair, Furnished (No), Garden (Private), Kitchen Partially Fitted, Parking More Than One, Renovation Required, Storage