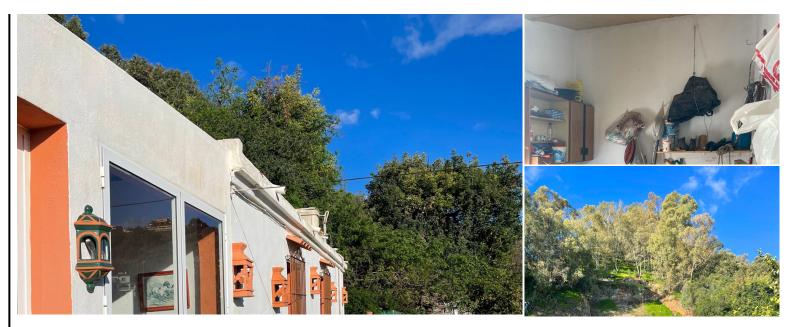

## **Description:**

Fantastic finca next to a little river on the outskirts of Estepona. The property sits on 2000m2 of land with mountain and countryside views and just a few minutes drive from the centre of Estepona. On the land which is all fenced are various fruit trees and storage rooms for equipment. The house has a large porch area with fireplace, living room, two bedrooms, kitchen and bathroom. The house is in good condition but would benefit from modern...

• Bedrooms: 2 | • Bathrooms: 1 | • Build: 96 m<sup>2</sup> | • Orientation: Southwest | • View type: Countryside, Forest, Mountain

General: Close To Forest, Condition Fair, Furnished (No), Garden (Private), Kitchen Partially Fitted, Parking More Than One, Renovation Required, Storage