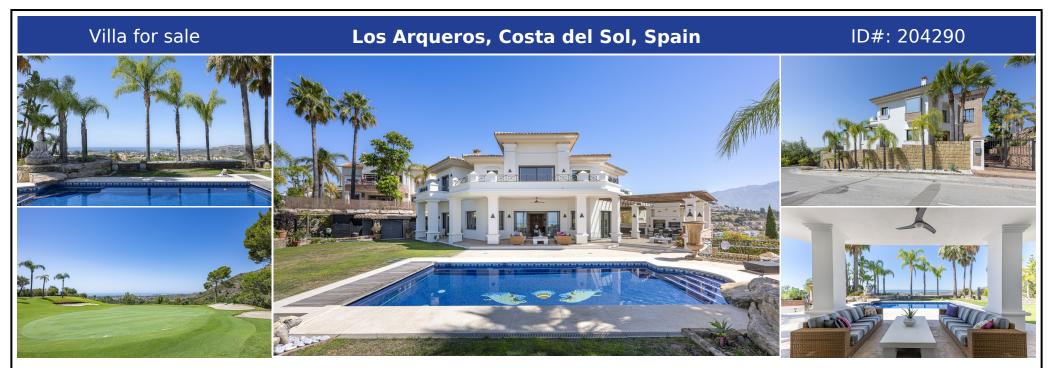

## **Description:**

Beautiful villa located on the best frontline golf plot of Benahavis, just off the Ronda road. Oriented to the South West this villa enjoys fabulous views over the golf course, towards the surrounding moutains and all the way over the Mediterranean Sea to the Atlas Mountain of Africa. Spectacular views to sea, mountains and golf, frontline golf. Perfect south/south west orientation. 24 hr security gated community . Friendly clubhouse with rest...

• Bedrooms: 4 | • Bathrooms: 5 | • Build: 621 m<sup>2</sup> | • Terrace: 129 m<sup>2</sup> | • Orientation: Southwest | • View type: Golf, Panoramic, Sea

General: Air Conditioning, Central Heating, Close To Town, Condition Excellent, Covered terrace, Fireplace, Fully equipped kitchen, Garden (Private), Near transport, Parking private, Pool Private, Private terrace, Satellite TV