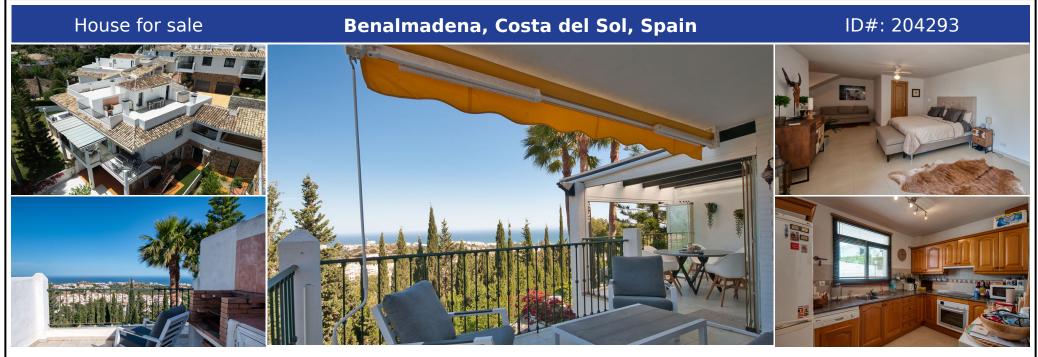

## **Description:**

Semi detached townhouse close to the center of Benalmadena. A carport next to the main entrance. On the main floor are the kitchen, bedroom with en-suite bathroom, lounge-dining with access to a covered terrace that is partly glaze in and a guest toilet. Very good sea views from this level. On the upper floor is the solarium with even better sea views and a BBQ area. On the lower level are two bedrooms that share a bathroom and a very large be...

• Bedrooms: 4 | • Bathrooms: 3 | • Build: 177 m<sup>2</sup> | • Terrace: 104 m<sup>2</sup> | • Orientation: Southeast | • View type: Mountain, Panoramic, Sea

General: Air Conditioning, Close To Schools, Close To Town, Condition Good, Covered terrace, Electricity, Entry phone, Fitted Wardrobes, Fully equipped kitchen, Furnished (No), Garden (Private), Garden (Shared), Gated Complex, Parking covered, Parking private, Pool Communal, Private terrace, Solarium, Telephone, Urbanisation