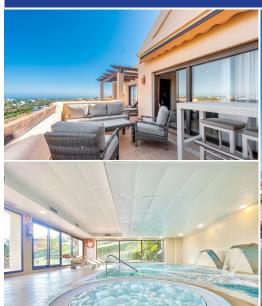

## **Description:**

The property is ideal for investment because it is currently rented. Discover the pinnacle of sophisticated living in the tranquil haven of Las Lomas del Conde Luque, Benahavis. This exquisite 2-bedroom, 2-bathroom penthouse, epitomizes the essence of luxury and comfort. As you step inside, you'll be captivated by the breathtaking panoramic views that stretch to the majestic mountains and the glistening sea. Every window in this penthous...

• Bedrooms: 2 | • Bathrooms: 2 | • Build: 117 m<sup>2</sup> | • Terrace: 30 m<sup>2</sup> | • Orientation: East | • View type: Garden, Mountain, Panoramic, Pool, Sea, Urban

General: Air Conditioning, Central Heating, Close To Schools, Close to shops, Close To Town, Condition Excellent, Electric Blinds, Entry phone, Fitted Wardrobes, Fully equipped kitchen, Furnished (option), Furnished (partially), Garden (Shared), Kitchen Partially Fitted, Lift, Near transport, Parking