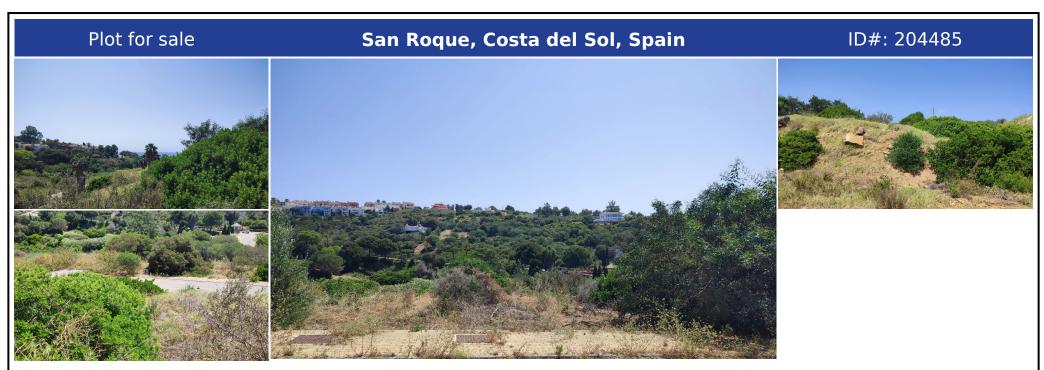

## **Description:**

This is a plot which been filled out on the top level to get a flat building area and is in a little slope to the street below. This gives the possibility to build garage with entrance from the bottom street. You will have side ways sea view. There is short drive to access the coastal road and you are 3 minutes drive to the Sotogrande Marina. There is no project for the plot. Water and electric has to be connected from the street.

• Bedrooms: 0 | • Bathrooms: 0 | • Plot: 575 m<sup>2</sup> | • Orientation: East, South, Southeast | • View type: Countryside, Mountain, Sea

General: Furnished (No), Garden (Private), Urbanisation

€155,000