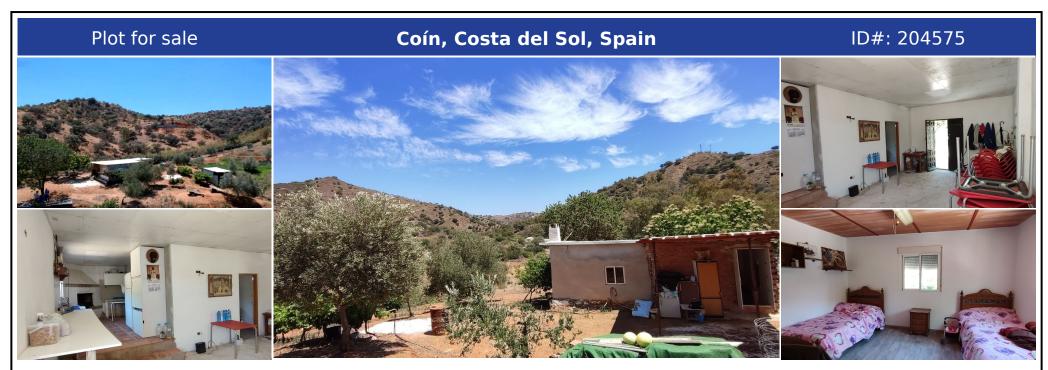

## **Description:**

Large plot of land situated in the area of Cortijo Benitez in Coin. The land which is bordering the river, consists of 34724m2 in which we find olive trees, oaks and some fruit trees. It has a small unregistered country house in need of renovation. Since December 2022, Andalusia has introduced a regulation where it is now possible to build houses on rustic land, as long as the plot exceeds 25,000 m2 with a maximum limit of 1% established for...

• Bedrooms: 0 | • Bathrooms: 0 | • Plot: 34,724 m<sup>2</sup> | • Orientation: South | • View type: Countryside, Forest, Mountain, Panoramic

General: Cheap, Electricity, Village