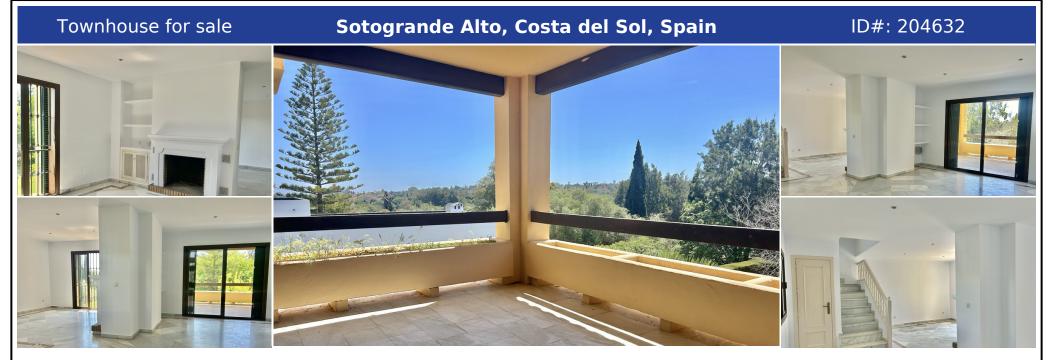

## **Description:**

Spacious corner townhouse located in the Urbanisation the Encinar de Sotogrande very close to the entire Sotogrande service area On the ground floor is the large garage with a storage area. The house is accessed through an exterior staircase that give to an entrance porch. The first floor of the house consists of: entrance hall, courtesy toilet, kitchen with separate laundry area, bright and spacious living room with fireplace with access to ...

• Bedrooms: 4 | • Bathrooms: 3 | • Build: 229 m<sup>2</sup> | • Orientation: South | • View type: Countryside, Garden, Mountain, Panoramic, Street

**General:** Close To Schools, Close To Sea, Close to shops, Covered terrace, Fireplace, Fitted Wardrobes, Furnished (No), Garden (Shared), Near transport, Parking private, Private terrace, Security 24/24