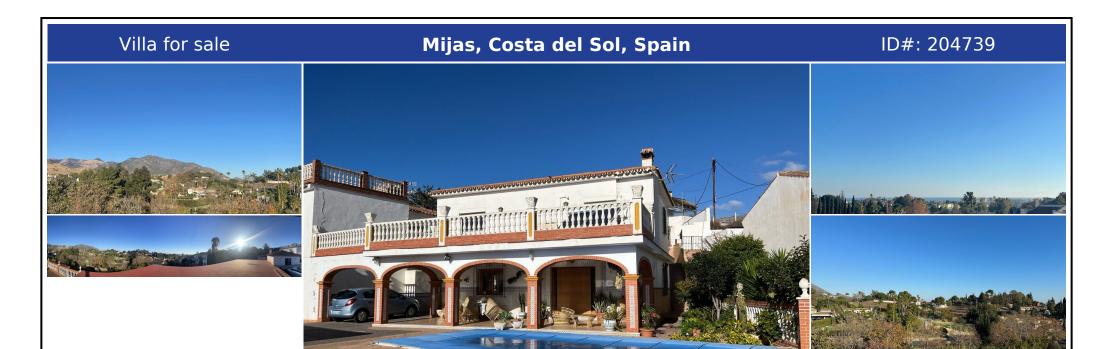

## **Description:**

INVESTORS OPPORTUNITY !!! VILLA WITH MORE THAN 2500 M2 OF PLOT, WITH AN EXCELLENT LOCATION AND BEAUTIFUL VIEWS TO THE SEA AND THE MOUNTAIN WITH UNBEATABLE ACCESS FROM 4 ENTRANCES TO THE PROPERTY. On this 2500 m2 plot of urban land it is possible to build 1 house every 500 m2 with a buildability of 0,35 and occupation of 25 % in 2 floors of height 0- 7 M and 3 M of separation to boundaries and private. The following is a detailed description ...

• Bedrooms: 4 | • Bathrooms: 4 | • Build: 200 m<sup>2</sup> | • Terrace: 50 m<sup>2</sup> | • View type: Countryside, Garden, Mountain, Panoramic, Pool, Sea, Urban

General: Air Conditioning, Close To Schools, Close to shops, Fireplace, Fitted Wardrobes, Fully equipped kitchen, Garden (Private), Kitchen-Lounge, Near transport, Parking More Than One, Parking private, Pool Private, Private terrace, Storage