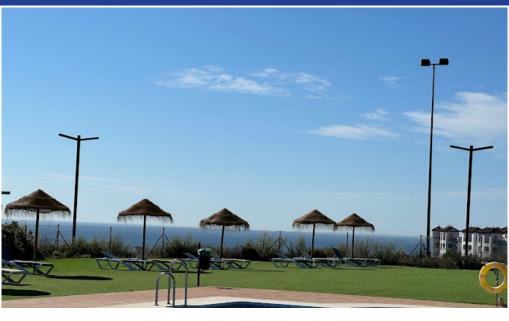

• Bedrooms: 2 | • Bathrooms: 2 | • Build: 68 m² | • Terrace: 6 m² | • Orientation: Southeast | • View type: Countryside, Golf, Mountain, Sea

General: Air Conditioning, Condition Good, Covered terrace, Electricity, Fitted Wardrobes, Fully equipped kitchen, Furnished, Garden (Shared), Gated Complex, Lift, Parking underground, Pool Communal, Private terrace