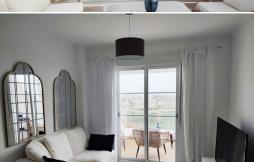

## **Description:**

This penthouse has fantastic sea views and is only 5 minutes drive from the beach and 8 minutes to Puerto Duquesa. The top floor apartment is located on the second floor and faces southwest. There is a lift in the building. This is a well-maintained urbanisation that was finished in 2020, the licencia de primera ocupacion (first occupancy license) was issued by the town hall in November 2021. s 68 square meters. The apartment has two terraces...

• Bedrooms: 2 | • Bathrooms: 2 | • Build: 68 m² | • Terrace: 6 m² | • Orientation: Southeast | • View type: Countryside, Golf, Mountain, Sea

General: Air Conditioning, Condition Good, Covered terrace, Electricity, Fitted Wardrobes, Fully equipped kitchen, Furnished, Garden (Shared), Gated Complex, Lift, Parking underground, Pool Communal, Private terrace