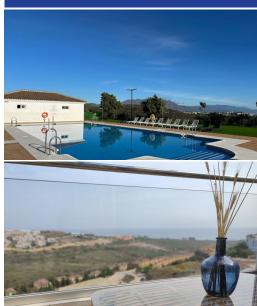

## **Description:**

This penthouse has fantastic sea views and is only 5 minutes drive from the beach and 8 minutes to Puerto Duquesa. The top floor apartment is located on the second floor and faces southwest. There is a lift in the building. This is a well-maintained urbanisation that was finished in 2020, the licencia de primera ocupacion (first occupancy license) was issued by the town hall in November 2021. s 68 square meters. The apartment has two terraces...

• Bedrooms: 2 | • Bathrooms: 2 | • Build: 68 m² | • Terrace: 6 m² | • Orientation: Southeast | • View type: Countryside, Golf, Mountain, Sea

General: Air Conditioning, Condition Good, Covered terrace, Electricity, Fitted Wardrobes, Fully equipped kitchen, Furnished, Garden (Shared), Gated Complex, Lift, Parking underground, Pool Communal, Private terrace