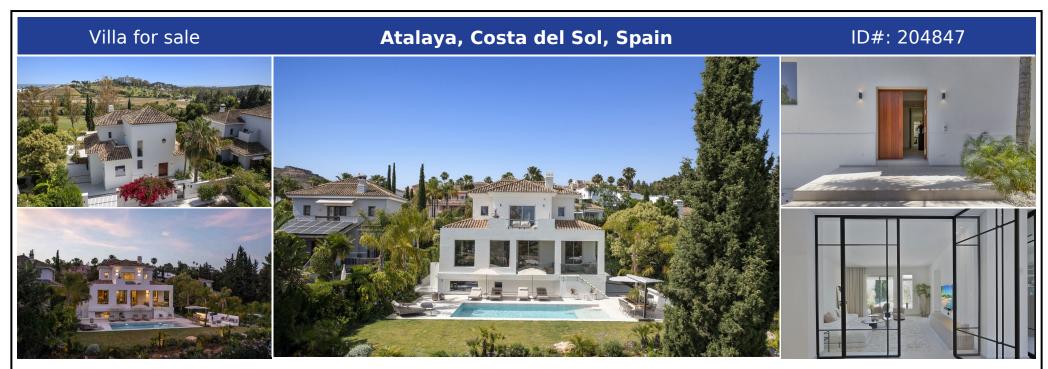

## **Description:**

Discover Elegance and Exclusivity... Located in the prestigious Atalaya Golf in Benahavís this villa offers a living experience... unique, unequalled. This newly refurbished property fuses luxury and contemporary design with breathtaking views: the green of the golf course (Atalaya Golf & Country Club) and the sparkling Mediterranean Sea. The villa is located in a quiet cul de sac corner just 10 minutes from Puerto Banús and 20 minute...

• Bedrooms: 5 | • Bathrooms: 6 | • Build: 470 m<sup>2</sup> | • Terrace: 50 m<sup>2</sup> | • Orientation: South | • View type: Countryside, Garden, Golf, Mountain, Panoramic, Pool, Sea

General: Air Conditioning, Alarm system, Close to golf, Close To Schools, Close to shops, Cold A/C, Condition Excellent, Covered terrace, Electricity, Fitted Wardrobes, Fully equipped kitchen, Furnished, Garage, Garden (Private), Gym, Hot A/C, Parking covered, Parking private, Pool Private,